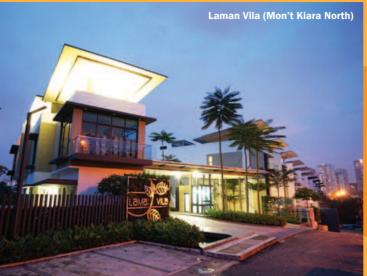

Amenities: Club house, swimming pool, gym & a children playground. Gated & guarded

Land Size: 3.34 acres
Accessibility: Located in the
exclusive Mon't Kiara Desa
Hartamas vicinity and easily
accesible from the SPRINT

Highway

Type: 1 block, 20 storey condominium with 130 units of exclusive apartments and 8 units of penthouse.

Amenities: Multi purpose hall, two shops, a surau, gym, swimming pool & beautifully landscaped Land Size: 1.97 acres