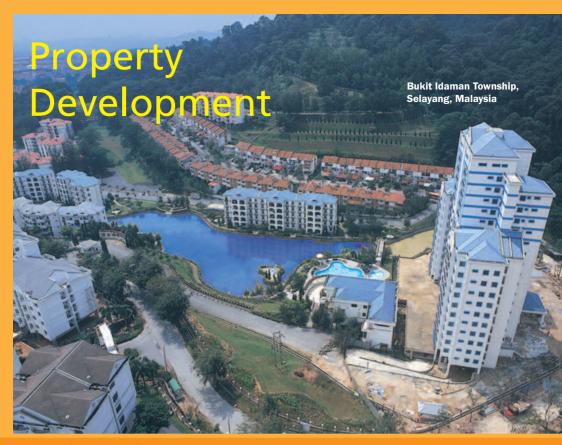

International Award 2011

**Ideal Heights Properties Sdn. Bhd.** is the developer of the 139 acre Bukit Idaman Township in Selayang which started way back in 1984. It is a mixed development which comprises of more than 2,000 units of low cost and middle cost apartments, terrace houses, shop houses and condominiums. Ideal Heights also completed several other developments including the Taman Villamas in Sg Buloh, the Idaman Villa Houses in Cheras, the Taman Puchong Impian 2 in Puchong and a Factory Outlet in Dengkil.