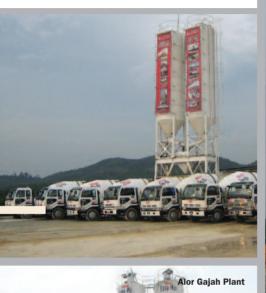

## **Construction Materials**

Sg Long Bricks Sdn Bhd and Easy Mix Sdn Bhd are another two major subsidiaries of Bina Puri Holdings Bhd. Both of these divisions are involved in manufacturing construction related materials and have plants in Hulu Langat, Kajang and Melawati located in the Klang Valley as well as another 3 plants in Melaka which are in Krubung, Kota Laksamana and Alor Gajah.