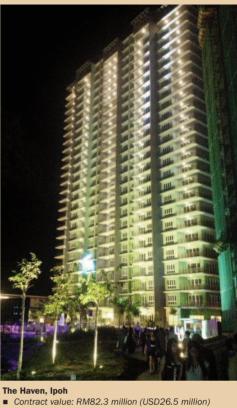

International Award 2011

**Ideal Heights Properties Sdn. Bhd.** is the developer of the 139 acre Bukit Idaman Township in Selayang which started way back in 1984. It is a mixed development which comprises of more than 2,000 units of low cost and middle cost apartments, terrace houses, shop houses and condominiums. Ideal Heights also completed several other developments including the Taman Villamas in Sg Buloh, the Idaman Villa Houses in Cheras, the Taman Puchong Impian 2 in Puchong and a Factory Outlet in Dengkil.