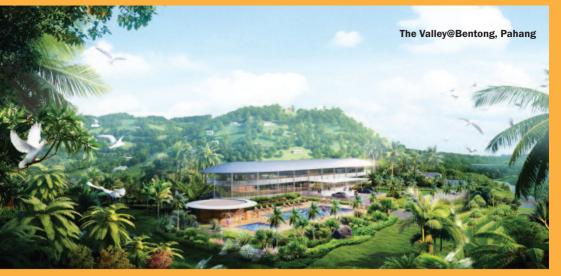

#### Type:

Amenities: Event hall for functions, exhibition space, meeting rooms, games room, reading room, swimming pool, tennis courts, lawn bowl, gym & outdoor BBQ

Land Size: 599 acres

**Accessibility:** Located just a short 7km away from Karak town and the exit to the Karak Expressway which connects Kuantan and Kuala Lumpur.