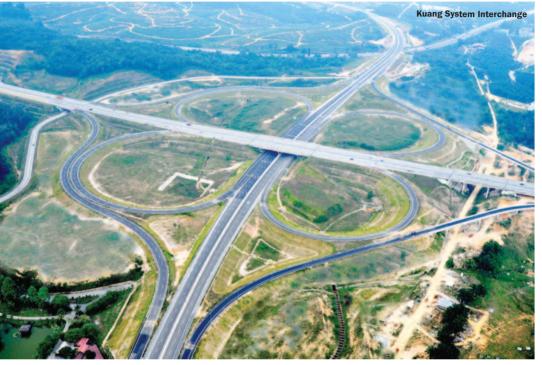

It now acts as an alternative route to the Federal Road 54 (Jalan Kuala Selangor) and provides 6 interchanges, namely ljok Interchange, Puncak Alam Interchange, Templer Park Interchange, Kuang Interchange, Kundang Interchange and BTP Interchange for easy traffic dispersal in and out of the expressway; as well as 3 toll plazas located at Assam Jawa, Kuang and Taman Rimba Templer.