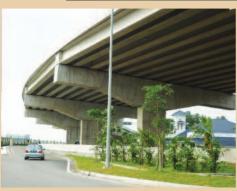

## The KL-Kuala Selangor Expressway (LATAR)

**KL-Kuala Selangor Expressway Bhd**, the concessionaire for **KL-Kuala Selangor Expressway (LATAR)**, was responsible for the construction of the 33 km toll expressway with dual carriageway with value in excess of RM958million (USD309mil), spanning from the north of Templer Park, Rawang, in the District of Gombak to Assam Jawa town in the District of Kuala Selangor.

The expressway forms the north-east link of the **Kuala Lumpur Outer Ring Road (KLORR)** network as part of the traffic dispersal system within and around the greater city of Kuala Lumpur. **LATAR** started construction in October 2008 and the expressway is now fully operational since its official opening on the  $23^{\text{rd}}$  June 2011.