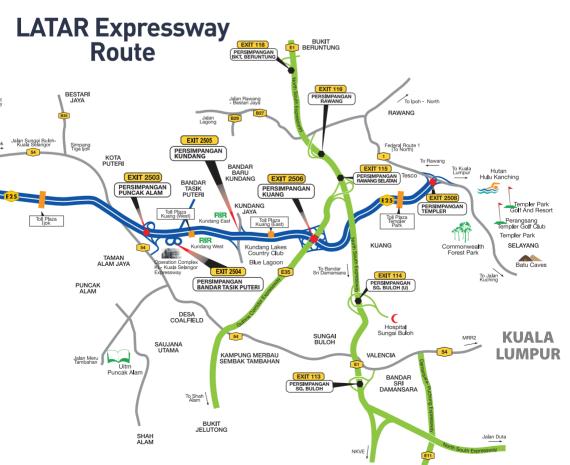

## The KL-Kuala Selangor Expressway (LATAR)

**KL-Kuala Selangor Expressway Bhd**, the concessionaire for **KL-Kuala Selangor Expressway (LATAR)**, was responsible for the construction of the 33 km toll expressway with dual carriageway with value in excess of RM958million (USD309mil), spanning from the north of Templer Park, Rawang, in the District of Gombak to Assam Jawa town in the District of Kuala Selangor.

The expressway forms the north-east link of the **Kuala Lumpur Outer Ring Road (KLORR)** network as part of the traffic dispersal system within and around the greater city of Kuala Lumpur. **LATAR** started construction in October 2008 and the expressway is now fully operational since its official opening on the  $23^{\text{rd}}$  June 2011.

It now acts as an alternative route to the Federal Road 54 (Jalan Kuala Selangor) and provides 6 interchanges, namely ljok Interchange, Puncak Alam Interchange, Templer Park Interchange, Kuang Interchange, Kundang Interchange and BTP Interchange for easy traffic dispersal in and out of the expressway; as well as 3 toll plazas located at Assam Jawa, Kuang and Taman Rimba Templer.

LATAR also provides links between major road networks within the Klang Valley by linking the East Cost Expressway (LPT1), the North South Expressway (PLUS) and the future West Coast Expressway (WCE).