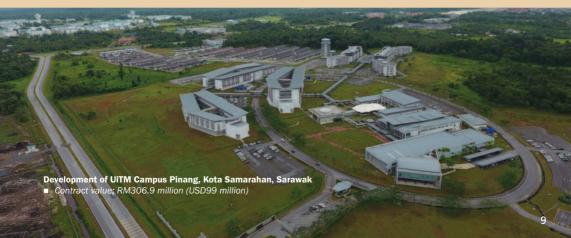

k Likas, Kota Kinabalu ■ Contract value: RM388.7 million (USD109.2 million)

## **Building Works - Government Complexes**









State Assembly Hall (DUN), Petra Jaya, Kuching, Sarawak

- Contract value: RM228.9 million (USD73.8 million)
- Completed in March 2009



2 blocks of Government building for Putrajaya Administration Centre, Putrajaya

- Completed in March 2005
   Contract value: RM98.6 million (USD31 million)



Kem Batalion 6 (PGA) Polis DiRaja Malaysia (PDRM), Muar, Johor

- Completed in December 2011Contract value: RM300 million (USD96.7 million)

## **Civil & Infrastructure Works - Airport**

## New Kuala Lumpur International Airport 2 (KLIA2) ■ Contract value: RM997.2 million (USD321.6 million)

















**Civil & Infrastructure Works - Education Centre** 











## **Building Works - Property Development**











## Regalia Service Apartment,

- Jalan Kuching, Kuala Lumpur

  Completed November 2011

  Contract value: RM185.0 million (USD59.6 million)





## **Building Works - Commercial Centre**













#### KK Times Square, K.Kinabalu

Contract value: RM470.3 million (USD151.7 million)

## **Building Works - Commercial Centre**

## & High Rise Building











**Capital Square Condominimum, Kuala Lumpur** 

- Completed in February 2007
- Contract value: RM75.2 million (USD24.3 million)

#### **Retail Centre and Signature Offices for** Capital Square, Kuala Lumpur

- Completed in June 2007 Contract value: RM106.6 million (USD34.3 million)

## **Building Works - Hotel**



#### Everly Hotel, Sibu, Sarawak

- Completed in July 2006
-