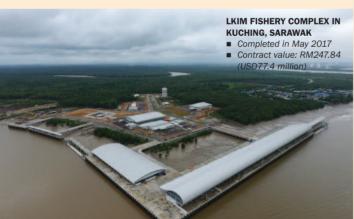

la Lumpur

  Completed November 2011

  Contract value: RM185.0 million (USD59.6 million)





## **Building Works - Commercial Centre**













#### KK Times Square, K.Kinabalu

Contract value: RM470.3 million (USD151.7 million)

## **Building Works - Commercial Centre**

## & High Rise Building











**Capital Square Condominimum, Kuala Lumpur** 

- Completed in February 2007
- Contract value: RM75.2 million (USD24.3 million)

#### **Retail Centre and Signature Offices for** Capital Square, Kuala Lumpur

- Completed in June 2007 Contract value: RM106.6 million (USD34.3 million)

## **Building Works - Hotel**



#### Everly Hotel, Sibu, Sarawak

- Completed in July 2006
- Contract value: RM54 million (USD17.4 million)















## **Civil and Infrastructure Works - Port**











## Civil and Building Construction - Major On-going Projects







## Civil and Infrastructure Works - Highway











Pan Borneo Highway, Sarawak Phase 1 Sg Awik Bridge to Bintangor Junction

Contract value: RM602 million (USD188.13 million)





## **Construction Materials**

Sg Long Bricks Sdn Bhd and Easy Mix Sdn Bhd are another two major subsidiaries of Bina Puri Holdings Bhd. Both of these divisions are involved in manufacturing construction related materials and have plants in Hulu Langat, Kajang and Melawati located in the Klang Valley as well as another 3 plants in Melaka which are in Krubung, Kota Laksamana and Alor Gajah.











## **International Projects**

Bina Puri is continuously expanding the company profile through overseas project ventures. At present,