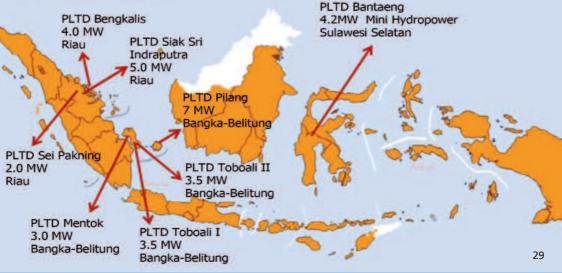

## **Utilities**

Bina Puri Power Sdn Bhd (BPPSB), a subsidiary of Bina Puri Holdings Bhd has ventured into power supply business area in Indonesia. We are currently operating a total of 33 MW capacity of micro diesel generated power plants at 8 locations in Indonesia of which include PLTD Toboali, PLTD Toboali II,

PLTD Mentok and PLTD Pilang in Kepulauan Bangka Belitung; as well as PLTD Bengkalis, PLTD Selat Panjang, PLTD Siak and PLTD Sg. Apit in Provincial & Kepulauan Riau.

BPPSB through PT Megapower Makmur, a subsidiary incorporated in Indonesia is supplying power with minimum supply of 2,000KW/h per plant or 48,000KW/day for the use of household and industrial sectors mainly in the islands of Sumatera and Bangka Belitung of Indonesia.

Beside micro diesel-generated power plant, PT Megapower Makmur is also operating a 4.2MW capacity of Mini Hydro power plant in Sungai Bialo, Desa Pattaneteang, Kabupaten Bantaeng, Sulawesi Selatan. PLTM Banteng-1 mini-hydro power plant is a "Run-off River" type of power generation plant. The length of this green renewable energy power plant is about 1.7 KM from weir to its power house location.