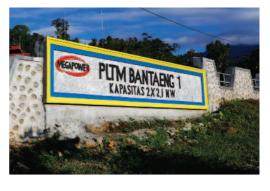

Beside micro diesel-generated power plant, PT Megapower Makmur is also operating a 4.2MW capacity of Mini Hydro power plant in Sungai Bialo, Desa Pattaneteang, Kabupaten Bantaeng, Sulawesi Selatan. PLTM Banteng-1 mini-hydro power plant is a "Run-off River" type of power generation plant. The length of this green renewable energy power plant is about 1.7 KM from weir to its power house location.