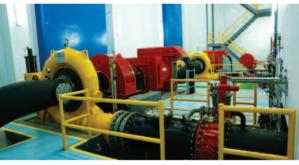

Beside micro diesel-generated power plant, PT Megapower Makmur is also operating a 4.2MW capacity of Mini Hydro power plant in Sungai Bialo, Desa Pattaneteang, Kabupaten Bantaeng, Sulawesi Selatan. PLTM Banteng-1 mini-hydro power plant is a "Run-off River" type of power generation plant. The length of this green renewable energy power plant is about 1.7 KM from weir to its power house location.

The Power Purchase Agreement (PPA) tenure is for 15 years (upon expiry, subject to negotiation for further renewal of 15 years) effective from the date of the first commercial run of the power plant which was in June 2016, with an option to further extend the PPA for another 15 years. The contracted annual output of electricity produced is approximately 23,913GW/h.