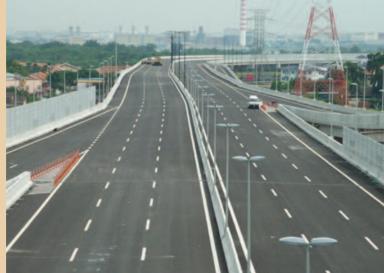

## The KL-Kuala Selangor Expressway (LATAR)

**KL-Kuala Selangor Expressway Bhd**, the concessionaire for **KL-Kuala Selangor Expressway (LATAR)**, was responsible for the construction of the 33 km toll expressway with dual carriageway with value in excess of RM958million (USD309mil), spanning from the north of Templer Park, Rawang, in the District of Gombak to Assam Jawa town in the District of Kuala Selangor.

The expressway forms the north-east link of the **Kuala Lumpur Outer Ring Road (KLORR)** network as part of the traffic dispersal system within and around the greater city of Kuala Lumpur. **LATAR** started construction in October 2008 and the expressway is now fully operational since its official opening on the  $23^{\text{rd}}$  June 2011.

It now acts as an alternative route to the Federal Road 54 (Jalan Kuala Selangor) and provides 6 interchanges, namely ljok Interchange, Puncak Alam Interchange, Templer Park Interchange, Kuang Interchange, Kundang Interchange and BTP Interchange for easy traffic dispersal in and out of the expressway; as well as 3 toll plazas located at Assam Jawa, Kuang and Taman Rimba Templer.

LATAR also provides links between major road networks within the Klang Valley by linking the East Cost Expressway (LPT1), the North South Expressway (PLUS) and the future West Coast Expressway (WCE).