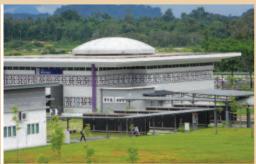

## New Kuala Lumpur International Airport 2 (KLIA2) ■ Contract value: RM997.2 million (USD321.6 million)

**Civil & Infrastructure Works - Education Centre** 