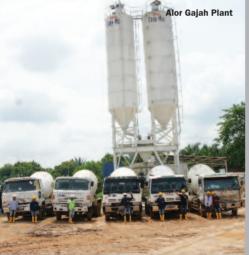

## **Construction Materials**

Sg Long Bricks Sdn Bhd and Easy Mix Sdn Bhd are another two major subsidiaries of Bina Puri Holdings Bhd. Both of these divisions are involved in manufacturing construction related materials and have plants in Hulu Langat, Kajang and Melawati located in the Klang Valley as well as another 3 plants in Melaka which are in Krubung, Kota Laksamana and Alor Gajah.