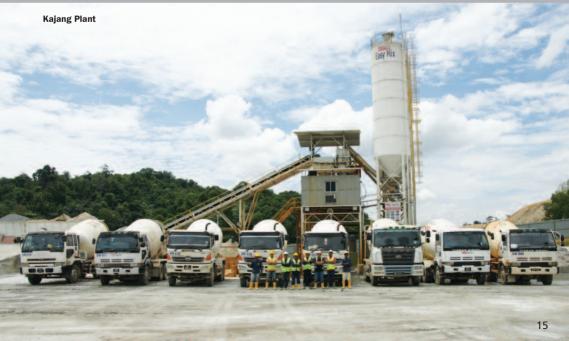

## **Construction Materials**

Sg Long Bricks Sdn Bhd and Easy Mix Sdn Bhd are another two major subsidiaries of Bina Puri Holdings Bhd. Both of these divisions are involved in manufacturing construction related materials and have plants in Hulu Langat, Kajang and Melawati located in the Klang Valley as well as another 3 plants in Melaka which are in Krubung, Kota Laksamana and Alor Gajah.