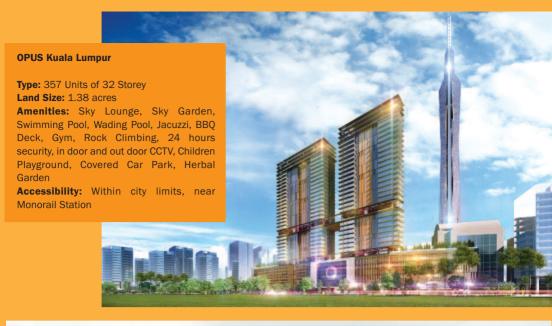

#### Riveria@Central KL

**Type:** Mixed development consisting of 4 high rise towers. Components 1660 units of Small Office Versatile Office (SOVO) with 3 (three) Towers, 22-Floors of Service Suites, a 3-storey commercial podium and Sky Bridge

**Amenities:** The commercial podium will accommodate proposed new monorail station, retail centre, food outlets, sidewalk café, river walk alfresco, roof garden and sky garden

Land Size: 4.61 acres

Accessibility: Within City Limit - situated near Tun Sambanthan Monorail Station