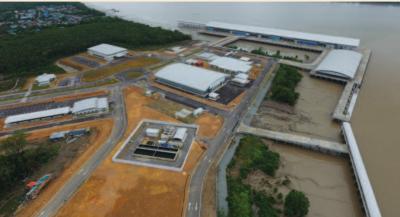

r

  Completed November 2011

  Contract value: RM185.0 million (USD59.6 million)





## **Building Works - Commercial Centre**













#### KK Times Square, K.Kinabalu

Contract value: RM470.3 million (USD151.7 million)

## **Building Works - Commercial Centre**

## & High Rise Building











**Capital Square Condominimum, Kuala Lumpur** 

- Completed in February 2007
- Contract value: RM75.2 million (USD24.3 million)

#### **Retail Centre and Signature Offices for** Capital Square, Kuala Lumpur

- Completed in June 2007 Contract value: RM106.6 million (USD34.3 million)

## **Building Works - Hotel**



#### Everly Hotel, Sibu, Sarawak

- Completed in July 2006
- Contract value: RM54 million (USD17.4 million)















## **Civil and Infrastructure Works - Port**











## Civil and Building Construction - Major On-going Projects







## Civil and Infrastructure Works - Highway











Pan Borneo Highway, Sarawak Phase 1 Sg Awik Bridge to Bintangor Junction

Contract value: RM602 million (USD188.13 million)





## **Construction Materials**

Sg Long Bricks Sdn Bhd and Easy Mix Sdn Bhd are another two major subsidiaries of Bina Puri Holdings Bhd. Both of these divisions are involved in manufacturing construction related materials and have plants in Hulu Langat, Kajang and Melawati located in the Klang Valley as well as another 3 plants in Melaka which are in Krubung, Kota Laksamana and Alor Gajah.











## **International Projects**

Bina Puri is continuously expanding the company profile through overseas project ventures. At present, Bina Pur