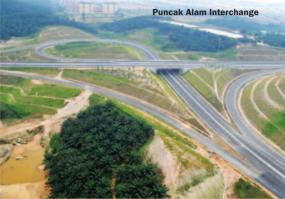

It now acts as an alternative route to the Federal Road 54 (Jalan Kuala Selangor) and provides 6 interchanges, namely ljok Interchange, Puncak Alam Interchange, Templer Park Interchange, Kuang Interchange, Kundang Interchange and BTP Interchange for easy traffic dispersal in and out of the expressway; as well as 3 toll plazas located at Assam Jawa, Kuang and Taman Rimba Templer.