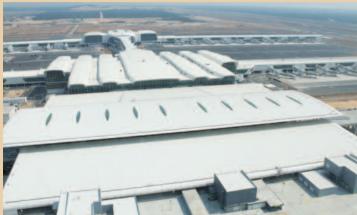

## New Kuala Lumpur International Airport 2 (KLIA2) ■ Contract value: RM997.2 million (USD321.6 million)

**Civil & Infrastructure Works - Education Centre** 