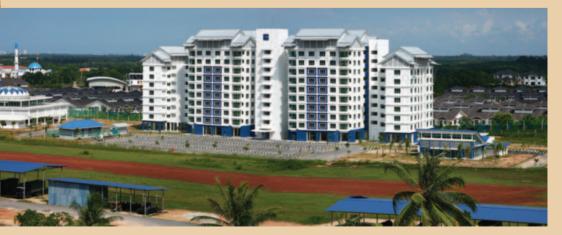

#### Jesselton View, Kota Kinabalu

Type: 80 luxurious units with the floor area ranging from 1,242 to 3,800 sq. feet

Amenities: Sky lounge, sky garden, swimming pool, wading pool, Jacuzzi, BBQ deck, gymnasium,

24 hours security,

in-door and out-door CCTV, children's playground and covered car park

Land Size: 2.00 acres

Accessibility: Jalan Lintas and surrounded by well established housing estate roads

**Amenities:** Gated & guarded with an individual private sky swimming pool for every unit & a club house