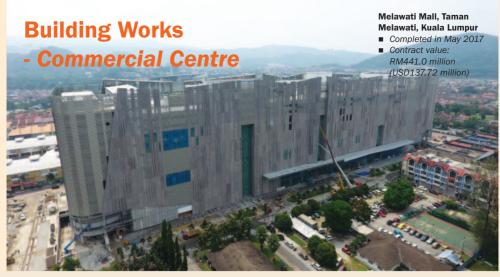

## **Building Works - Commercial Centre**

#### KK Times Square, K.Kinabalu

Contract value: RM470.3 million (USD151.7 million)