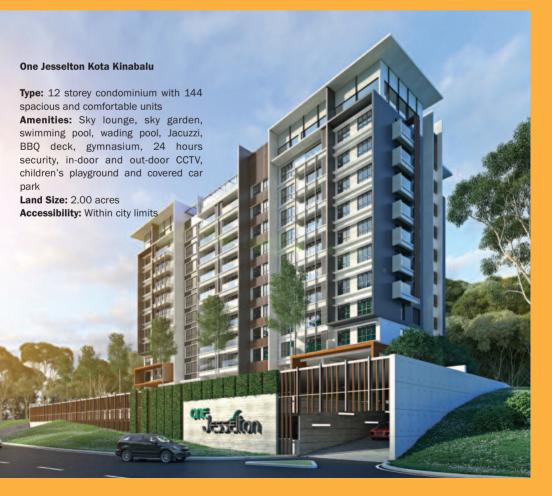

#### Jesselton View, Kota Kinabalu

Type: 80 luxurious units with the floor area ranging from 1,242 to 3,800 sq. feet

Amenities: Sky lounge, sky garden, swimming pool, wading pool, Jacuzzi, BBQ deck, gymnasium,

24 hours security,

in-door and out-door CCTV, children's playground and covered car park

Land Size: 2.00 acres

Accessibility: Jalan Lintas and surrounded by well established housing estate roads

**Amenities:** Gated & guarded with an individual private sky swimming pool for every unit & a club house