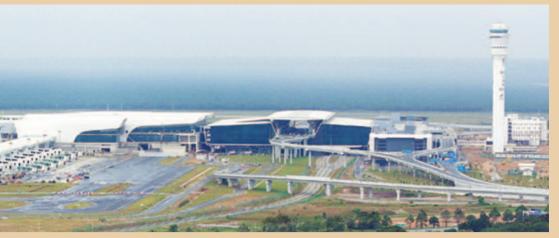

## New Kuala Lumpur International Airport 2 (KLIA2) ■ Contract value: RM997.2 million (USD321.6 million)

**Civil & Infrastructure Works - Education Centre** 