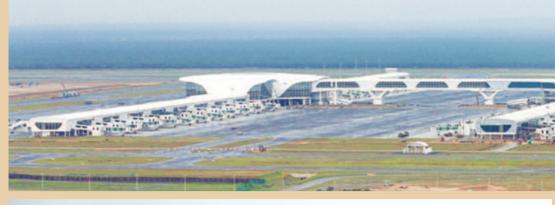

## New Kuala Lumpur International Airport 2 (KLIA2) ■ Contract value: RM997.2 million (USD321.6 million)

**Civil & Infrastructure Works - Education Centre** 