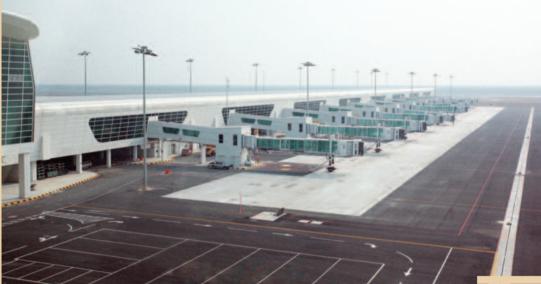

## New Kuala Lumpur International Airport 2 (KLIA2) ■ Contract value: RM997.2 million (USD321.6 million)

**Civil & Infrastructure Works - Education Centre** 