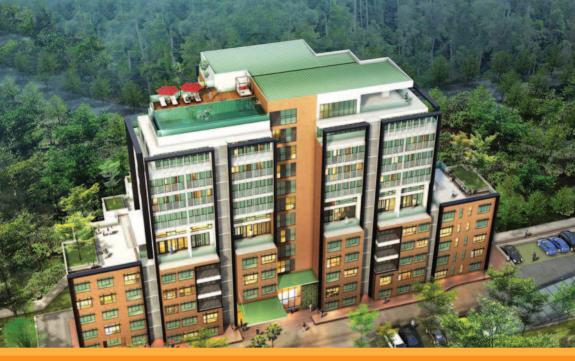

Apart from the successfully completed projects mentioned above, Bina Puri is also presently developing various other properties. Among these prestigious developments are:

**Type:** 22 units of 3 and 3  $\frac{1}{2}$  storey link-bungalows and 8 units of condominiums.

Amenities: Club house, swimming pool, gym & a children playground. Gated & guarded

Land Size: 3.34 acres
Accessibility: Located in the
exclusive Mon't Kiara Desa
Hartamas vicinity and easily
accesible from the SPRINT