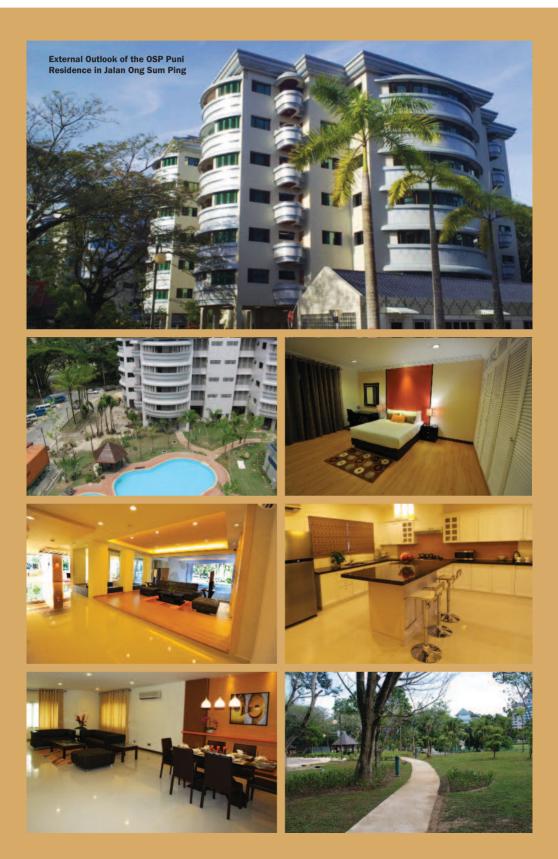

## **Hospitality**

Bina Puri ventured into the hospitality services with our maiden project being the OSP Puni Residence, located at Jalan Ong Sum Ping, in Brunei Darussalam. The Group is in the midst of refurbishing and upgrading three (3) blocks of 72 units unoccupied apartments into modern serviced apartments.