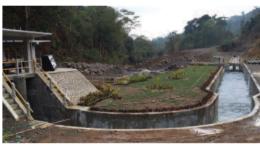

Beside micro diesel-generated power plant, PT Megapower Makmur is also operating a 4.2MW capacity of Mini Hydro power plant in Sungai Bialo, Desa Pattaneteang, Kabupaten Bantaeng, Sulawesi Selatan. PLTM Banteng-1 mini-hydro power plant is a "Run-off River" type of power generation plant. The length of this green renewable energy power plant is about 1.7 KM from weir to its power house location.

The Power Purchase Agreement (PPA) tenure is for 15 years (upon expiry, subject to negotiation for further renewal of 15 years) effective from the date of the first commercial run of the power plant which was in June 2016, with an option to further extend the PPA for another 15 years. The contracted annual output of electricity produced is approximately 23,913GW/h.