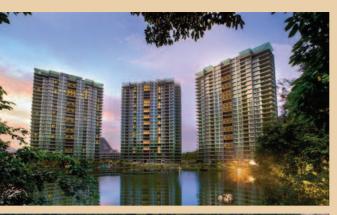

#### Jesselton View, Kota Kinabalu

Type: 80 luxurious units with the floor area ranging from 1,242 to 3,800 sq. feet

Amenities: Sky lounge, sky garden, swimming pool, wading pool, Jacuzzi, BBQ deck, gymnasium,

24 hours security,

in-door and out-door CCTV, children's playground and covered car park

Land Size: 2.00 acres

Accessibility: Jalan Lintas and surrounded by well established housing estate roads

**Amenities:** Gated & guarded with an individual private sky swimming pool for every unit & a club house