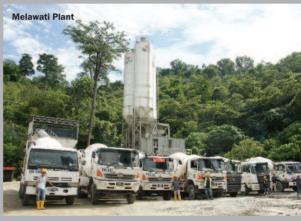

## **Construction Materials**

Sg Long Bricks Sdn Bhd and Easy Mix Sdn Bhd are another two major subsidiaries of Bina Puri Holdings Bhd. Both of these divisions are involved in manufacturing construction related materials and have plants in Hulu Langat, Kajang and Melawati located in the Klang Valley as well as another 3 plants in Melaka which are in Krubung, Kota Laksamana and Alor Gajah.