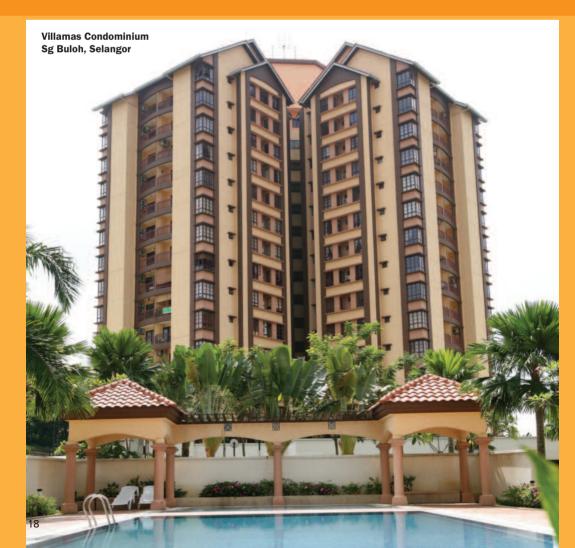

International Award 2011

**Ideal Heights Properties Sdn. Bhd.** is the developer of the 139 acre Bukit Idaman Township in Selayang which started way back in 1984. It is a mixed development which comprises of more than 2,000 units of low cost and middle cost apartments, terrace houses, shop houses and condominiums. Ideal Heights also completed several other developments including the Taman Villamas in Sg Buloh, the Idaman Villa Houses in Cheras, the Taman Puchong Impian 2 in Puchong and a Factory Outlet in Dengkil.