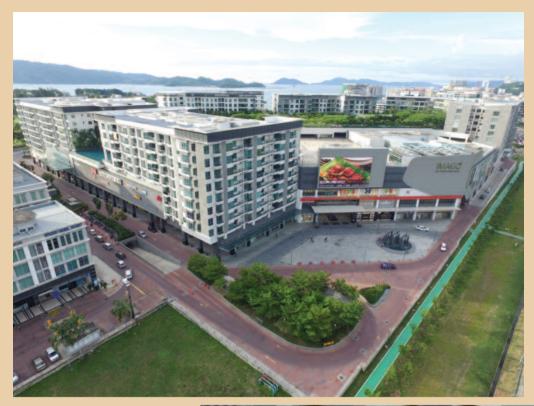

#### Riveria@Central KL

**Type:** Mixed development consisting of 4 high rise towers. Components 1660 units of Small Office Versatile Office (SOVO) with 3 (three) Towers, 22-Floors of Service Suites, a 3-storey commercial podium and Sky Bridge

**Amenities:** The commercial podium will accommodate proposed new monorail station, retail centre, food outlets, sidewalk café, river walk alfresco, roof garden and sky garden

Land Size: 4.61 acres

Accessibility: Within City Limit - situated near Tun Sambanthan Monorail Station