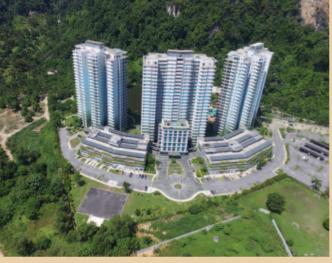

#### Jesselton View, Kota Kinabalu

Type: 80 luxurious units with the floor area ranging from 1,242 to 3,800 sq. feet

Amenities: Sky lounge, sky garden, swimming pool, wading pool, Jacuzzi, BBQ deck, gymnasium,

24 hours security,

in-door and out-door CCTV, children's playground and covered car park

Land Size: 2.00 acres

Accessibility: Jalan Lintas and surrounded by well established housing estate roads

**Amenities:** Gated & guarded with an individual private sky swimming pool for every unit & a club house