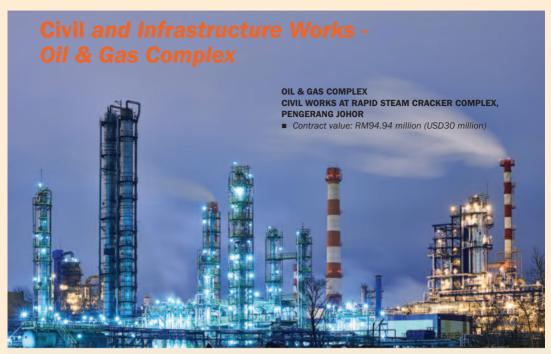

(USD59.6 million)





## **Building Works - Commercial Centre**













#### KK Times Square, K.Kinabalu

Contract value: RM470.3 million (USD151.7 million)

## **Building Works - Commercial Centre**

## & High Rise Building











**Capital Square Condominimum, Kuala Lumpur** 

- Completed in February 2007
- Contract value: RM75.2 million (USD24.3 million)

#### **Retail Centre and Signature Offices for** Capital Square, Kuala Lumpur

- Completed in June 2007 Contract value: RM106.6 million (USD34.3 million)

## **Building Works - Hotel**



#### Everly Hotel, Sibu, Sarawak

- Completed in July 2006
- Contract value: RM54 million (USD17.4 million)















## **Civil and Infrastructure Works - Port**











## Civil and Building Construction - Major On-going Projects







## Civil and Infrastructure Works - Highway











Pan Borneo Highway, Sarawak Phase 1 Sg Awik Bridge to Bintangor Junction

Contract value: RM602 million (USD188.13 million)





## **Construction Materials**

Sg Long Bricks Sdn Bhd and Easy Mix Sdn Bhd are another two major subsidiaries of Bina Puri Holdings Bhd. Both of these divisions are involved in manufacturing construction related materials and have plants in Hulu Langat, Kajang and Melawati located in the Klang Valley as well as another 3 plants in Melaka which are in Krubung, Kota Laksamana and Alor Gajah.











## **International Projects**

Bina Puri is continuously expanding the company profile through overseas project ventures. At present, Bina Puri has completed three major highways in India, including the Vij