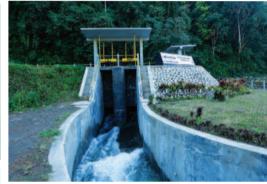

Beside micro diesel-generated power plant, PT Megapower Makmur is also operating a 4.2MW capacity of Mini Hydro power plant in Sungai Bialo, Desa Pattaneteang, Kabupaten Bantaeng, Sulawesi Selatan. PLTM Banteng-1 mini-hydro power plant is a "Run-off River" type of power generation plant. The length of this green renewable energy power plant is about 1.7 KM from weir to its power house location.

The Power Purchase Agreement (PPA) tenure is for 15 years (upon expiry, subject to negotiation for further renewal of 15 years) effective from the date of the first commercial run of the power plant which was in June 2016, with an option to further extend the PPA for another 15 years. The contracted annual output of electricity produced is approximately 23,913GW/h.