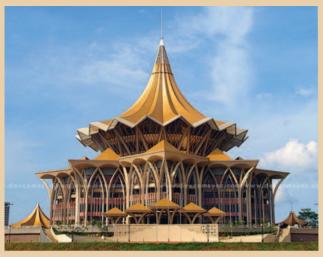

## **Building Works - Government Complexes**

State Assembly Hall (DUN), Petra Jaya, Kuching, Sarawak

- Contract value: RM228.9 million (USD73.8 million)
- Completed in March 2009

2 blocks of Government building for Putrajaya Administration Centre, Putrajaya