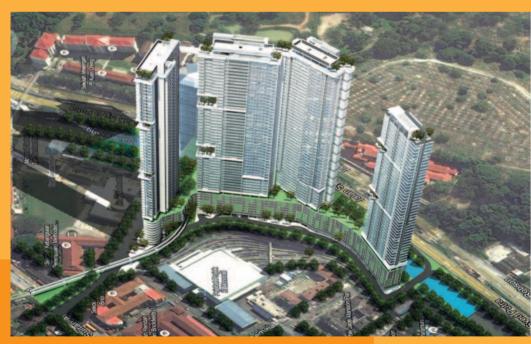

#### Riveria@Central KL

**Type:** Mixed development consisting of 4 high rise towers. Components 1660 units of Small Office Versatile Office (SOVO) with 3 (three) Towers, 22-Floors of Service Suites, a 3-storey commercial podium and Sky Bridge

**Amenities:** The commercial podium will accommodate proposed new monorail station, retail centre, food outlets, sidewalk café, river walk alfresco, roof garden and sky garden

Land Size: 4.61 acres

Accessibility: Within City Limit - situated near Tun Sambanthan Monorail Station