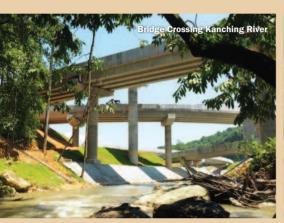

## The KL-Kuala Selangor Expressway (LATAR)

**KL-Kuala Selangor Expressway Bhd**, the concessionaire for **KL-Kuala Selangor Expressway (LATAR)**, was responsible for the construction of the 33 km toll expressway with dual carriageway with value in excess of RM958million (USD309mil), spanning from the north of Templer Park, Rawang, in the District of Gombak to Assam Jawa town in the District of Kuala Selangor.

The expressway forms the north-east link of the **Kuala Lumpur Outer Ring Road (KLORR)** network as part of the traffic dispersal system within and around the greater city of Kuala Lumpur. **LATAR** started construction in October 2008 and the expressway is now fully operational since its official opening on the  $23^{\text{rd}}$  June 2011.