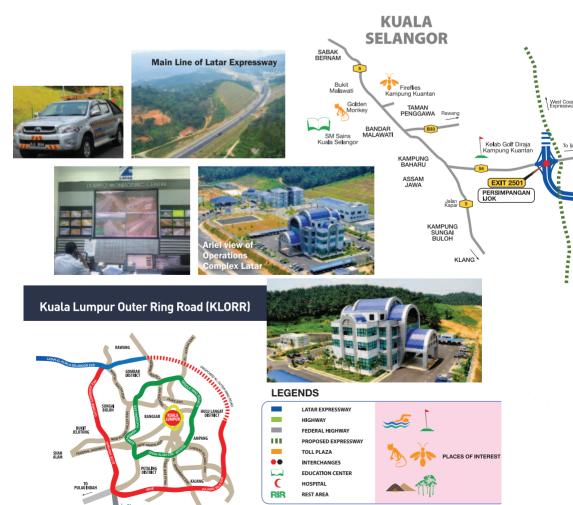

## The KL-Kuala Selangor Expressway (LATAR)

**KL-Kuala Selangor Expressway Bhd**, the concessionaire for **KL-Kuala Selangor Expressway (LATAR)**, was responsible for the construction of the 33 km toll expressway with dual carriageway with value in excess of RM958million (USD309mil), spanning from the north of Templer Park, Rawang, in the District of Gombak to Assam Jawa town in the District of Kuala Selangor.

The expressway forms the north-east link of the **Kuala Lumpur Outer Ring Road (KLORR)** network as part of the traffic dispersal system within and around the greater city of Kuala Lumpur. **LATAR** started construction in October 2008 and the expressway is now fully operational since its official opening on the  $23^{\text{rd}}$  June 2011.

It now acts as an alternative route to the Federal Road 54 (Jalan Kuala Selangor) and provides 6 interchanges, namely ljok Interchange, Puncak Alam Interchange, Templer Park Interchange, Kuang Interchange, Kundang Interchange and BTP Interchange for easy traffic dispersal in and out of the expressway; as well as 3 toll plazas located at Assam Jawa, Kuang and Taman Rimba Templer.

LATAR also provides links between major road networks within the Klang Valley by linking the East Cost Expressway (LPT1), the North South Expressway (PLUS) and the future West Coast Expressway (WCE).