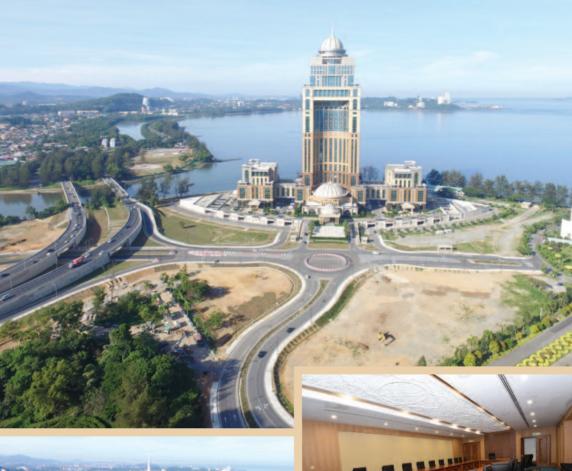

## **Building Works - Government Complexes**

Sabah Administration Centre in Teluk Likas, Kota Kinabalu ■ Contract value: RM388.7 million (USD109.2 million)