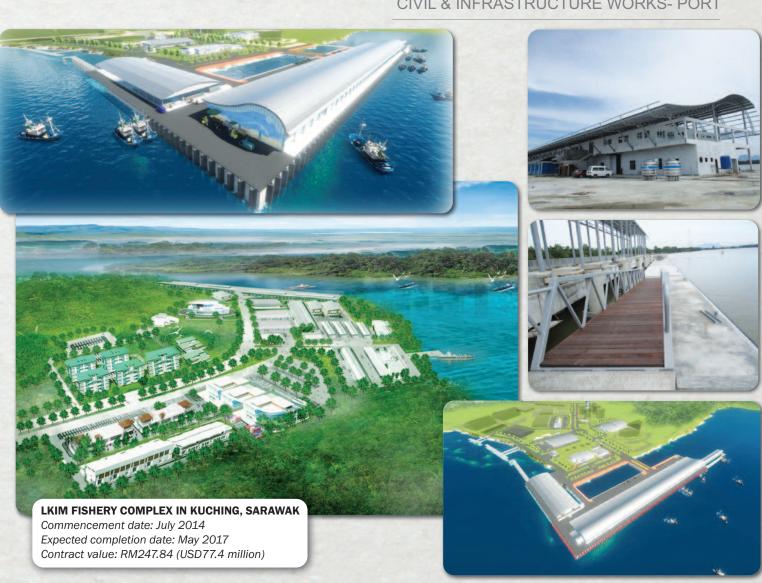

#### PROPERTY DEVELOPMENT



Proposed 80 Units of 16-Storey Apartment Development at Lorong Tahan 3, Taman Sentosa, Luyang, Kota Kinabalu, Sabah.

• Land area : 2 Acres

Floor area: 1,242sqft. To 3,800sqft.







#### **ONE JESSELTON @ KEPAYAN**

• Proposed One Jesselton Condominium Development Jalan Banjaran, Kepayan, Kota Kinabalu, Sabah.

• Land area: 1.94 Acres

Floor area: 758sqft. To 2,760sqft.

















# TWO MAIN CONTROL BUILDINGS & FOUR LABS AND CIVIL WORK IN PETRONAS RAPID PROJECT IN PENGERANG, JOHOR

Commencement date: October 2015 Expected Completion Date: April 2018 Contract value: RM234 Million (USD65 Million)



#### CIVIL & INFRASTRUCTURE WORKS- SEWAGE TREATEMENT PLANT



Contract value: RM291.1 million (USD91 million)





#### CIVIL & INFRASTRUCTURE WORKS- PORT



#### **BUILDING WORKS- RESIDENTIAL**













## **INTERNATIONAL COMPLETED PROJECTS**

BUILDING WORKS



International Achievement Award awarded by CIDB for Malaysian Construction Industry Excellence Awards (MCIEA) 2011















## 1,000 UNITS OF HOUSES AT KG LUGU, BRUNEI DARUSSALAM

Commencement date: August 2014 Expected completion date: August 2016 Contract value: RM281 million (USD90.8 million)

#### BUILDING WORKS- HOSPITALITY









REFURBISHMENT OF OSP PUNI INDAH LUXURY RESIDENCES APARTMENTS,JALAN ONG SUM PING, BANDAR SERI BEGAWAN, BRUNEI DARUSSALAM

Completed in June 2011

Contract Value : RM21.25 million (B\$9.2 million)



#### BUILDING WORKS





#### **520 UNITS OF HOUSES AT KG LUGU, BRUNEI DARUSSALAM**

Commencement date: 14 October 2010 Expected completion date: