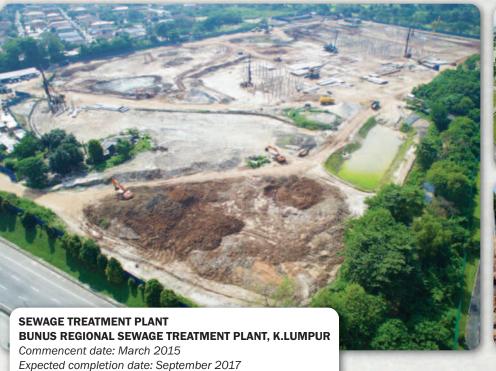

SD11.5)











Contract Value: RM68.8 Million (USD 22.1 Million)



# **ON-GOING PROJECTS**

#### PROPERTY DEVELOPMENT



Proposed 80 Units of 16-Storey Apartment Development at Lorong Tahan 3, Taman Sentosa, Luyang, Kota Kinabalu, Sabah.

• Land area : 2 Acres

Floor area: 1,242sqft. To 3,800sqft.







#### **ONE JESSELTON @ KEPAYAN**

• Proposed One Jesselton Condominium Development Jalan Banjaran, Kepayan, Kota Kinabalu, Sabah.

• Land area: 1.94 Acres

Floor area: 758sqft. To 2,760sqft.

















# TWO MAIN CONTROL BUILDINGS & FOUR LABS AND CIVIL WORK IN PETRONAS RAPID PROJECT IN PENGERANG, JOHOR

Commencement date: October 2015 Expected Completion Date: April 2018 Contract value: RM234 Million (USD65 Million)



#### CIVIL & INFRASTRUCTURE WORKS- SEWAGE TREATEMENT PLANT



Contract value: RM291.1 million (USD91 million)





#### CIVIL & INFRASTRUCTURE WORKS- PORT



#### **BUILDING WORKS- RESIDENTIAL**













## **INTERNATIONAL COMPLETED PROJECTS**

BUILDING WORKS



International Achievement Award awarded by CIDB for Malaysian Construction Industry Excellence Awards (MCIEA) 2011















## 1,000 UNITS OF HOUSES AT KG LUGU, BRUNEI DARUSSALAM

Commencement date: August 2014 Expected completion date: August 2016 Contract value: RM281 million (USD90.8 million)

#### BUILDING WORKS- HOSPITALITY









REFURBISHMENT OF OSP PUNI INDAH LUXURY RESIDENCES APARTMENTS,JALAN ONG SUM PING, BANDAR SERI BEGAWAN, BRUNEI DARUSSALAM

Completed in June 2011

Contract Value : RM21.25 million (B\$9.2 million)



#### BUILDING WORKS





#### **520 UNITS OF HOUS