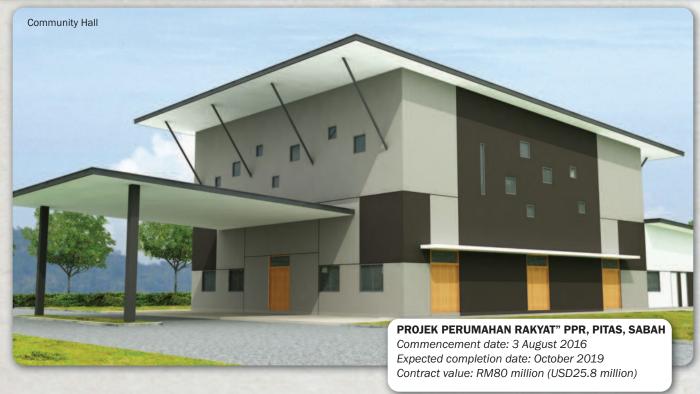

s of 16-Storey Apartment Development at Lorong Tahan 3, Taman Sentosa, Luyang, Kota Kinabalu, Sabah.

• Land area : 2 Acres

Floor area: 1,242sqft. To 3,800sqft.







#### **ONE JESSELTON @ KEPAYAN**

• Proposed One Jesselton Condominium Development Jalan Banjaran, Kepayan, Kota Kinabalu, Sabah.

• Land area: 1.94 Acres

Floor area: 758sqft. To 2,760sqft.

















# TWO MAIN CONTROL BUILDINGS & FOUR LABS AND CIVIL WORK IN PETRONAS RAPID PROJECT IN PENGERANG, JOHOR

Commencement date: October 2015 Expected Completion Date: April 2018 Contract value: RM234 Million (USD65 Million)



#### CIVIL & INFRASTRUCTURE WORKS- SEWAGE TREATEMENT PLANT



Contract value: RM291.1 million (USD91 million)





#### CIVIL & INFRASTRUCTURE WORKS- PORT



#### **BUILDING WORKS- RESIDENTIAL**













## **INTERNATIONAL COMPLETED PROJECTS**

BUILDING WORKS



International Achievement Award awarded by CIDB for Malaysian Construction Industry Excellence Awards (MCIEA) 2011















## 1,000 UNITS OF HOUSES AT KG LUGU, BRUNEI DARUSSALAM

Commencement date: August 2014 Expected completion date: August 2016 Contract value: RM281 million (USD90.8 million)

#### BUILDING WORKS- HOSPITALITY









REFURBISHMENT OF OSP PUNI INDAH LUXURY RESIDENCES APARTMENTS,JALAN ONG SUM PING, BANDAR SERI BEGAWAN, BRUNEI DARUSSALAM

Completed in June 2011

Contract Value : RM21.25 million (B\$9.2 million)



#### BUILDING WORKS





#### **520 UNITS OF HOUSES AT KG LUGU, BRUNEI DARUSSALAM**

Commencement date: 14 October 2010 Expected completion date: 13 October 2013 Contract value: RM158 million