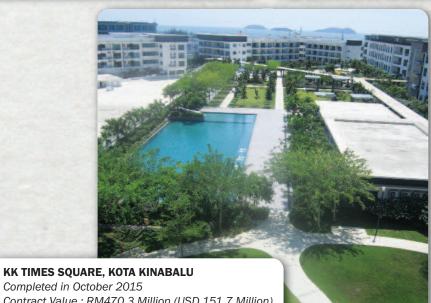

Completed in January 2014 Contract value: RM179.5 Million (USD58 Million)



#### PLAZA MERDEKA COMMERCIAL COMPLEX / HOTEL, PEARL STREET, KUCHING, SARAWAK

Completed in August 2012 Contract Value : RM146.6 Million (USD47.3 Million)







#### **BUILDING WORKS - COMMERCIAL CENTRE**











Completed in July 2007 Contract Value : RM106.6 Million (USD234.3 Million)



#### CIVIL & INFRASTRUCTURE WORKS









#### **CIVIL & INFRASTRUCTURE WORKS**











Contractor Award G7 awarded by CIDB for Malaysian Construction Industry Excellence Awards (MCIEA) 2007







1 BLOCK OF 180 UNITS CONDOMINIUM FOR CAPITAL SQUARE, JALAN MUNSHI ABDULLAH, KUALA LUMPUR, MALAYSIA

Completed in April 2007

Contract Value: RM75.2 Million (USD19.8 Million)

#### **BUILDING WORKS - COMMERCIAL CENTRE**









Completed in October 2015

Contract Value: RM470.3 Million (USD 151.7 Million)

#### BUILDING WORKS - OIL & GAS COMPLEX









#### **BUILDING WORKS - PROPERTY DEVELOPMENT**







E PURI TOWER @ PUCHONG IN BANDAR BUKIT PUCHONG, SELANGOR

> Completed in November 2014 Contract Value : RM35.5 million (USD11.5)











Contract Value: RM68.8 Million (USD 22.1 Million)



# **ON-GOING PROJECTS**

#### PROPERTY DEVELOPMENT



Proposed 80 Units of 16-Storey Apartment Development at Lorong Tahan 3, Taman Sentosa, Luyang, Kota Kinabalu, Sabah.

• Land area : 2 Acres

Floor area: 1,242sqft. To 3,800sqft.







#### **ONE JESSELTON @ KEPAYAN**

• Proposed One Jesselton Condominium Development Jalan Banjaran, Kepayan, Kota Kinabalu, Sabah.

• Land area: 1.94 Acres

Floor area: 758sqft. To 2,7