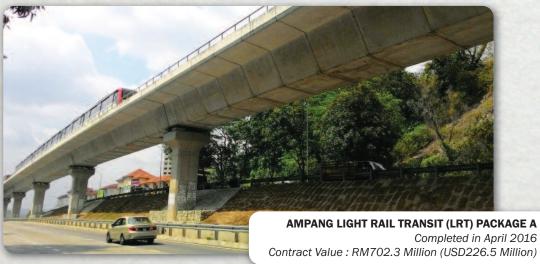

LUK LIKAS, KOTA KINABALU, SABAH

Commencement date: August 2011

Completed in May 2016

Contract value: RM577 Million (USD180.3)

### BUILDING WORKS - PORT AUTHORITY



#### BUILDING WORKS - GOVERNMENT DEFENCE AUTHORITY COMPLEXES









#### BUILDING WORKS - GOVERNMENT DEFENCE AUTHORITY COMPLEXES













PRE-CLINICAL BUILDING OF MEDICAL FACULTY, UNIVERSITI KEBANGSAAN MALAYSIA

Completed in January 2014 Contract value: RM179.5 Million (USD58 Million)



#### PLAZA MERDEKA COMMERCIAL COMPLEX / HOTEL, PEARL STREET, KUCHING, SARAWAK

Completed in August 2012 Contract Value : RM146.6 Million (USD47.3 Million)







#### **BUILDING WORKS - COMMERCIAL CENTRE**











Completed in July 2007 Contract Value : RM106.6 Million (USD234.3 Million)



#### CIVIL & INFRASTRUCTURE WORKS









#### **CIVIL & INFRASTRUCTURE WORKS**











Contractor Award G7 awarded by CIDB for Malaysian Construction Industry Excellence Awards (MCIEA) 2007







1 BLOCK OF 180 UNITS CONDOMINIUM FOR CAPITAL SQUARE, JALAN MUNSHI ABDULLAH, KUALA LUMPUR, MALAYSIA

Completed in April 2007

Contract Value: RM75.2 Million (USD19.8 Million)

#### **BUILDING WORKS - COMMERCIAL CENTRE**









Completed in October 2015

Contract Value: RM470.3 Million (USD 151.7 Million)

#### BUILDING WORKS - OIL & GAS COMPLEX









#### **BUILDING WORKS - PROPERTY DEVELOPMENT**







E PURI TOWER @ PUCHONG IN BANDAR BUKIT PUCHONG, SELANGOR

> Completed in November 2014 Contract Value : RM35.5 million (USD11.5)











Contract Value: RM68.8 Million (USD 22.1 Million)



# **ON-GOING PROJECTS**

#### PROPE