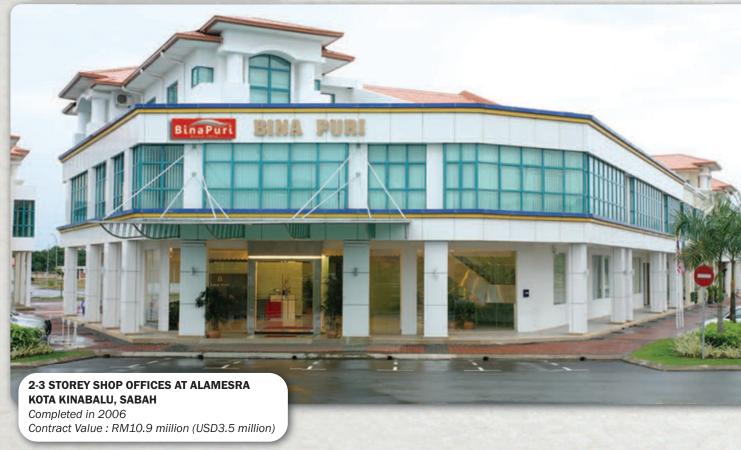

Value : RM44 Million (USD14.1 Million)



#### **BUILDINGS WORKS- GOVERNMENT COMPLEXES**



# SABAH ADMINISTRATIVE CENTRE IN TELUK LIKAS, KOTA KINABALU, SABAH

Commencement date: August 2011

Completed in May 2016

Contract value: RM577 Million (USD180.3)

### BUILDING WORKS - PORT AUTHORITY



#### BUILDING WORKS - GOVERNMENT DEFENCE AUTHORITY COMPLEXES









#### BUILDING WORKS - GOVERNMENT DEFENCE AUTHORITY COMPLEXES













PRE-CLINICAL BUILDING OF MEDICAL FACULTY, UNIVERSITI KEBANGSAAN MALAYSIA

Completed in January 2014 Contract value: RM179.5 Million (USD58 Million)



#### PLAZA MERDEKA COMMERCIAL COMPLEX / HOTEL, PEARL STREET, KUCHING, SARAWAK

Completed in August 2012 Contract Value : RM146.6 Million (USD47.3 Million)







#### **BUILDING WORKS - COMMERCIAL CENTRE**











Completed in July 2007 Contract Value : RM106.6 Million (USD234.3 Million)



#### CIVIL & INFRASTRUCTURE WORKS









#### **CIVIL & INFRASTRUCTURE WORKS**











Contractor Award G7 awarded by CIDB for Malaysian Construction Industry Excellence Awards (MCIEA) 2007







1 BLOCK OF 180 UNITS CONDOMINIUM FOR CAPITAL SQUARE, JALAN MUNSHI ABDULLAH, KUALA LUMPUR, MALAYSIA

Completed in April 2007

Contract Value: RM75.2 Million (USD19.8 Million)

#### **BUILDING WORKS - COMMERCIAL CENTRE**









Completed in October 2015

Contract Value: RM470.3 Million (USD 151.7 Million)

#### BUILDING WORKS - OIL & GAS COMPLEX









#### **BUILDING WORKS - PROPERTY DEVELOPMENT**







E PURI TOWER @ PUCHONG IN BANDAR BUKIT PUCHONG, SELANGOR

> Completed in November 2014 Contract Value