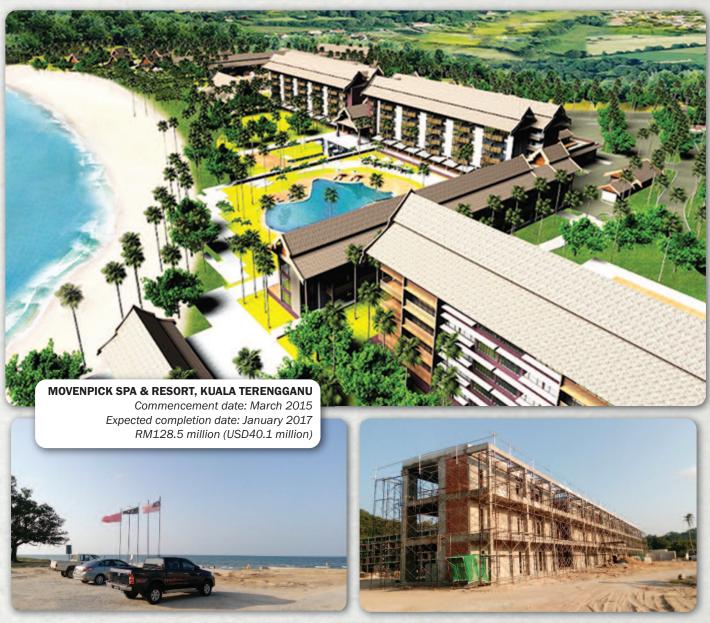

n October 2015

Contract Value: RM470.3 Million (USD 151.7 Million)

#### BUILDING WORKS - OIL & GAS COMPLEX









#### **BUILDING WORKS - PROPERTY DEVELOPMENT**







E PURI TOWER @ PUCHONG IN BANDAR BUKIT PUCHONG, SELANGOR

> Completed in November 2014 Contract Value : RM35.5 million (USD11.5)











Contract Value: RM68.8 Million (USD 22.1 Million)



# **ON-GOING PROJECTS**

#### PROPERTY DEVELOPMENT



Proposed 80 Units of 16-Storey Apartment Development at Lorong Tahan 3, Taman Sentosa, Luyang, Kota Kinabalu, Sabah.

• Land area : 2 Acres

Floor area: 1,242sqft. To 3,800sqft.







#### **ONE JESSELTON @ KEPAYAN**

• Proposed One Jesselton Condominium Development Jalan Banjaran, Kepayan, Kota Kinabalu, Sabah.

• Land area: 1.94 Acres

Floor area: 758sqft. To 2,760sqft.

















# TWO MAIN CONTROL BUILDINGS & FOUR LABS AND CIVIL WORK IN PETRONAS RAPID PROJECT IN PENGERANG, JOHOR

Commencement date: October 2015 Expected Completion Date: April 2018 Contract value: RM234 Million (USD65 Million)



#### CIVIL & INFRASTRUCTURE WORKS- SEWAGE TREATEMENT PLANT



Contract value: RM291.1 million (USD91 million)





#### CIVIL & INFRASTRUCTURE WORKS- PORT



#### **BUILDING WORKS- RESIDENTIAL**













## **INTERNATIONAL COMPLETED PROJECTS**

BUILDING WORKS



International Achievement Award awarded by CIDB for Malaysian Construction Industry Excellence Awards (MCIEA) 2011















## 1,000 UNITS OF HOUSES AT KG LUGU, BRUNEI DARUSSALAM

Commencement date: August 2014 Expected completion date: August 2016 Contract value: RM281 million (USD90.8 millio