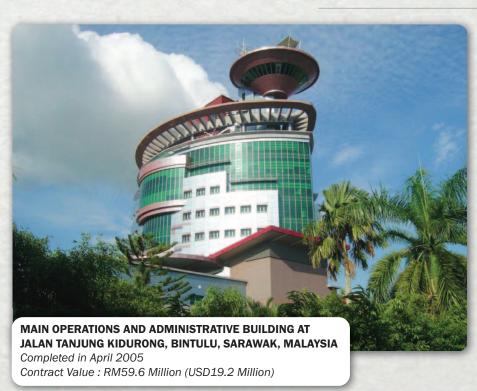

RM306.9 Million (USD99 Million)

#### MINISTRY OF EDUCATION HEADOUARTERS. **PUTRAJAYA, MALAYSIA** Completed in August 2004

Contract Value: RM98.7 Million (USD26.0 Million)









Completed in May 2011 Contract Value : RM161.6 Million (USD52.1 Million)





#### **BUILDING WORKS - GOVERNMENT COMPLEXES**









## DEWAN UNDANGAN NEGERI SARAWAK (DUN) COMPLEX, PETRA JAYA, KUCHING, SARAWAK

Completed in March 2009 Contract Value : RM228.9 Million (USD73.8 Million)



Completed in August 2000 Contract Value : RM44 Million (USD14.1 Million)



#### **BUILDINGS WORKS- GOVERNMENT COMPLEXES**



# SABAH ADMINISTRATIVE CENTRE IN TELUK LIKAS, KOTA KINABALU, SABAH

Commencement date: August 2011

Completed in May 2016

Contract value: RM577 Million (USD180.3)

### BUILDING WORKS - PORT AUTHORITY



#### BUILDING WORKS - GOVERNMENT DEFENCE AUTHORITY COMPLEXES









#### BUILDING WORKS - GOVERNMENT DEFENCE AUTHORITY COMPLEXES













PRE-CLINICAL BUILDING OF MEDICAL FACULTY, UNIVERSITI KEBANGSAAN MALAYSIA

Completed in January 2014 Contract value: RM179.5 Million (USD58 Million)



#### PLAZA MERDEKA COMMERCIAL COMPLEX / HOTEL, PEARL STREET, KUCHING, SARAWAK

Completed in August 2012 Contract Value : RM146.6 Million (USD47.3 Million)







#### **BUILDING WORKS - COMMERCIAL CENTRE**











Completed in July 2007 Contract Value : RM106.6 Million (USD234.3 Million)



#### CIVIL & INFRASTRUCTURE WORKS









#### **CIVIL & INFRASTRUCTURE WORKS**











Contractor Award G7 awarded by CIDB for Malaysian Construction Industry Excellence Awards (MCIEA) 2007







1 BLOC