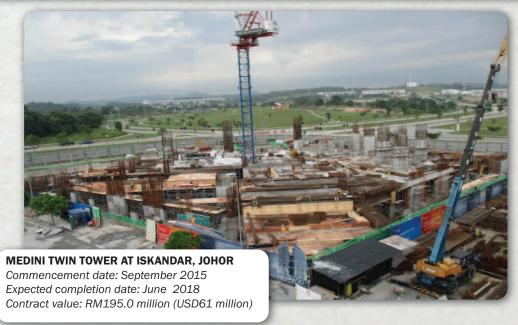

16-Storey Apartment Development at Lorong Tahan 3, Taman Sentosa, Luyang, Kota Kinabalu, Sabah.

• Land area : 2 Acres

Floor area: 1,242sqft. To 3,800sqft.







#### **ONE JESSELTON @ KEPAYAN**

• Proposed One Jesselton Condominium Development Jalan Banjaran, Kepayan, Kota Kinabalu, Sabah.

• Land area: 1.94 Acres

Floor area: 758sqft. To 2,760sqft.

















# TWO MAIN CONTROL BUILDINGS & FOUR LABS AND CIVIL WORK IN PETRONAS RAPID PROJECT IN PENGERANG, JOHOR

Commencement date: October 2015 Expected Completion Date: April 2018 Contract value: RM234 Million (USD65 Million)



#### CIVIL & INFRASTRUCTURE WORKS- SEWAGE TREATEMENT PLANT



Contract value: RM291.1 million (USD91 million)





#### CIVIL & INFRASTRUCTURE WORKS- PORT



#### **BUILDING WORKS- RESIDENTIAL**













## **INTERNATIONAL COMPLETED PROJECTS**

BUILDING WORKS



International Achievement Award awarded by CIDB for Malaysian Construction Industry Excellence Awards (MCIEA) 2011















## 1,000 UNITS OF HOUSES AT KG LUGU, BRUNEI DARUSSALAM

Commencement date: August 2014 Expected completion date: August 2016 Contract value: RM281 million (USD90.8 million)

#### BUILDING WORKS- HOSPITALITY









REFURBISHMENT OF OSP PUNI INDAH LUXURY RESIDENCES APARTMENTS,JALAN ONG SUM PING, BANDAR SERI BEGAWAN, BRUNEI DARUSSALAM

Completed in June 2011

Contract Value : RM21.25 million (B\$9.2 million)



#### BUILDING WORKS





#### **520 UNITS OF HOUSES AT KG LUGU, BRUNEI DARUSSALAM**

Commencement date: 14 October 2010 Expected completion date: 13 October 2013 Contract value: RM158 million (US