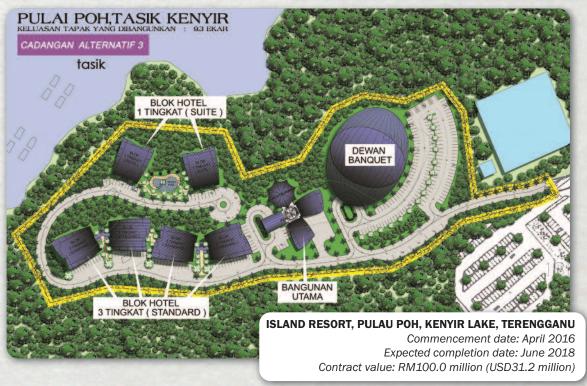

October 2015

Contract Value: RM470.3 Million (USD 151.7 Million)

#### BUILDING WORKS - OIL & GAS COMPLEX









#### **BUILDING WORKS - PROPERTY DEVELOPMENT**







E PURI TOWER @ PUCHONG IN BANDAR BUKIT PUCHONG, SELANGOR

> Completed in November 2014 Contract Value : RM35.5 million (USD11.5)











Contract Value: RM68.8 Million (USD 22.1 Million)



# **ON-GOING PROJECTS**

#### PROPERTY DEVELOPMENT



Proposed 80 Units of 16-Storey Apartment Development at Lorong Tahan 3, Taman Sentosa, Luyang, Kota Kinabalu, Sabah.

• Land area : 2 Acres

Floor area: 1,242sqft. To 3,800sqft.







#### **ONE JESSELTON @ KEPAYAN**

• Proposed One Jesselton Condominium Development Jalan Banjaran, Kepayan, Kota Kinabalu, Sabah.

• Land area: 1.94 Acres

Floor area: 758sqft. To 2,760sqft.

















# TWO MAIN CONTROL BUILDINGS & FOUR LABS AND CIVIL WORK IN PETRONAS RAPID PROJECT IN PENGERANG, JOHOR

Commencement date: October 2015 Expected Completion Date: April 2018 Contract value: RM234 Million (USD65 Million)



#### CIVIL & INFRASTRUCTURE WORKS- SEWAGE TREATEMENT PLANT



Contract value: RM291.1 million (USD91 million)





#### CIVIL & INFRASTRUCTURE WORKS- PORT



#### **BUILDING WORKS- RESIDENTIAL**













## **INTERNATIONAL COMPLETED PROJECTS**

BUILDING WORKS



International Achievement Award awarded by CIDB for Malaysian Construction Industry Excellence Awards (MCIEA) 2011















## 1,000 UNITS OF HOUSES AT KG LUGU, BRUNEI DARUSSALAM

Commencement date: August 2014 Expected completion date: August 2016 Contract value: RM281 million (USD90.8 million)