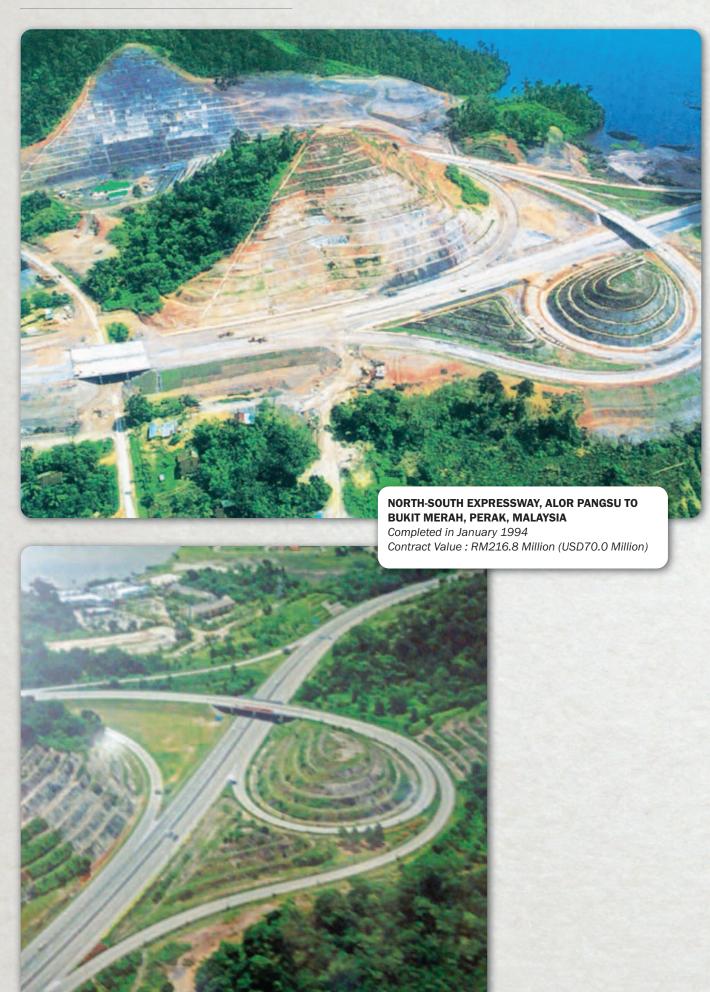

#### BUILDING WORKS- HOSPITALITY

REFURBISHMENT OF OSP PUNI INDAH LUXURY RESIDENCES APARTMENTS,JALAN ONG SUM PING, BANDAR SERI BEGAWAN, BRUNEI DARUSSALAM

Completed in June 2011

Contract Value : RM21.25 million (B\$9.2 million)