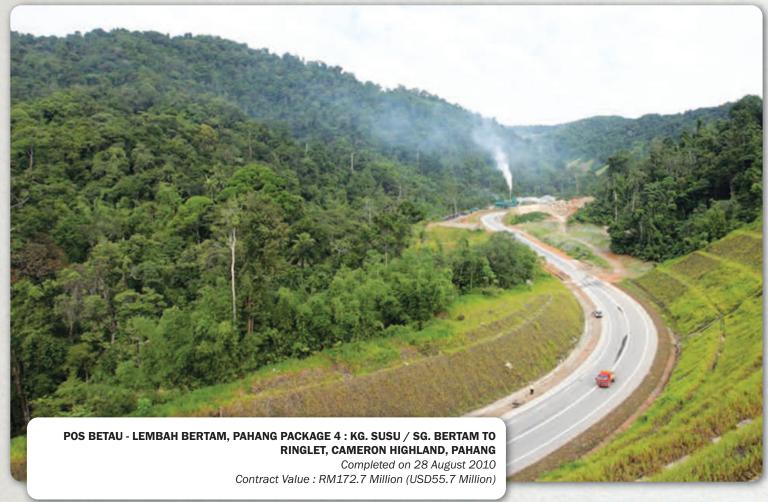

| Konsortium Apex Energy S/<br>PT Rekayasa Industri | /B - 22,351,737.00<br><b>7,210,237.74</b> | 20 May 13   | 31 Jul 15                                           |
| 101 | Proposed Development of a tourist recreational and commercial development at KK Times Square (Phase II) in Kota Kinabalu, Sabah                                                                                                                                                                                                                                     | Syarikat Kapasi Sdn Bhd                           | 470,337,737.00<br><b>151,721,850.65</b>   | 11 Aug 11   | 31 Oct 15                                           |





# **COMPLETED PROJECTS**

CIVIL & INFRASTRUCTURE WORKS













































Contract Value: RM306.9 Million (USD99 Million)

#### MINISTRY OF EDUCATION HEADOUARTERS. **PUTRAJAYA, MALAYSIA** Completed in August 2004

Contract Value: RM98.7 Million (USD26.0 Million)









Completed in May 2011 Contract Value : RM161.6 Million (USD52.1 Million)





#### **BUILDING WORKS - GOVERNMENT COMPLEXES**









## DEWAN UNDANGAN NEGERI SARAWAK (DUN) COMPLEX, PETRA JAYA, KUCHING, SARAWAK

Completed in March 2009 Contract Value : RM228.9 Million (USD73.8 Million)



Completed in August 2000 Contract Value : RM44 Million (USD14.1 Million)



#### **BUILDINGS WORKS- GOVERNMENT COMPLEXES**



# SABAH ADMINISTRATIVE CENTRE IN TELUK LIKAS, KOTA KINABALU, SABAH

Commencement date: August 2011

Completed in May 2016

Contract value: RM5