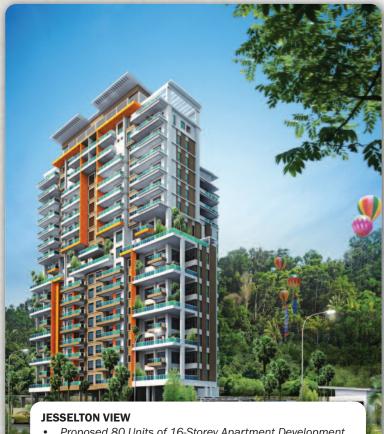

INFRASTRUCTURE WORKS**











Contractor Award G7 awarded by CIDB for Malaysian Construction Industry Excellence Awards (MCIEA) 2007







1 BLOCK OF 180 UNITS CONDOMINIUM FOR CAPITAL SQUARE, JALAN MUNSHI ABDULLAH, KUALA LUMPUR, MALAYSIA

Completed in April 2007

Contract Value: RM75.2 Million (USD19.8 Million)

#### **BUILDING WORKS - COMMERCIAL CENTRE**









Completed in October 2015

Contract Value: RM470.3 Million (USD 151.7 Million)

#### BUILDING WORKS - OIL & GAS COMPLEX









#### **BUILDING WORKS - PROPERTY DEVELOPMENT**







E PURI TOWER @ PUCHONG IN BANDAR BUKIT PUCHONG, SELANGOR

> Completed in November 2014 Contract Value : RM35.5 million (USD11.5)











Contract Value: RM68.8 Million (USD 22.1 Million)



# **ON-GOING PROJECTS**

#### PROPERTY DEVELOPMENT



Proposed 80 Units of 16-Storey Apartment Development at Lorong Tahan 3, Taman Sentosa, Luyang, Kota Kinabalu, Sabah.

• Land area : 2 Acres

Floor area: 1,242sqft. To 3,800sqft.







#### **ONE JESSELTON @ KEPAYAN**

• Proposed One Jesselton Condominium Development Jalan Banjaran, Kepayan, Kota Kinabalu, Sabah.

• Land area: 1.94 Acres

Floor area: 758sqft. To 2,760sqft.

















# TWO MAIN CONTROL BUILDINGS & FOUR LABS AND CIVIL WORK IN PETRONAS RAPID PROJECT IN PENGERANG, JOHOR

Commencement date: October 2015 Expected Completion Date: April 2018 Contract value: RM234 Million (USD65 Million)



#### CIVIL & INFRASTRUCTURE WORKS- SEWAGE TREATEMENT PLANT



Contract value: RM291.1 million (USD91 million)





#### CIVIL & INFRASTRUCTURE WORKS- PORT



#### **BUILDING WORKS- RES