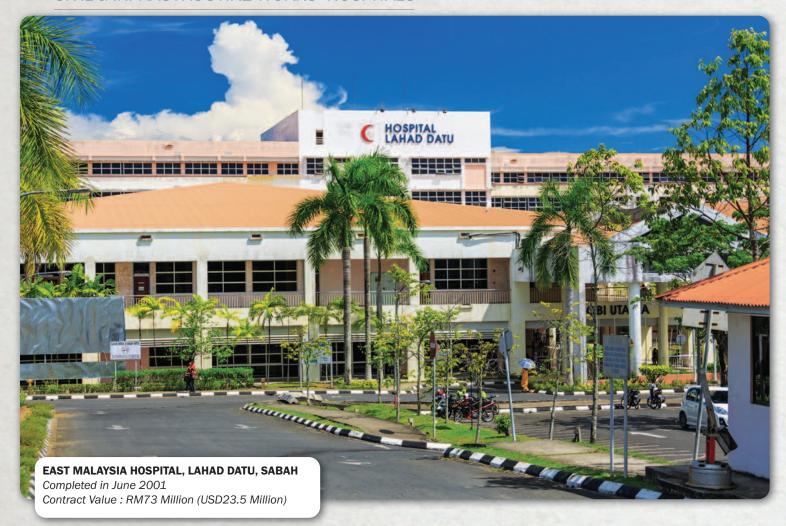

#### **ACHIEVEMENTS**

January 1995 will always be remembered as a key stone in the calendar of Bina Puri when Bina Puri Holdings Bhd was listed on the Main Board of Bursa Malaysia (Kuala Lumpur Stock Exchange) and was given a more than resounding response from the general investing public. We are indeed proud to mention that the company has successfully completed many major projects both locally as well as internationally. Bina Puri has ventured into multi million Ringgit mega projects which includes among others the construction of major highways, roads and expressway, airport related works, water works, drainage & irrigation works as well as land reclamation. Apart from this, we were also given the honour and privilege to build institutes of higher learning, schools, hospitals, high rise commercial buildings, residential houses, government complexes, port administration and many others.