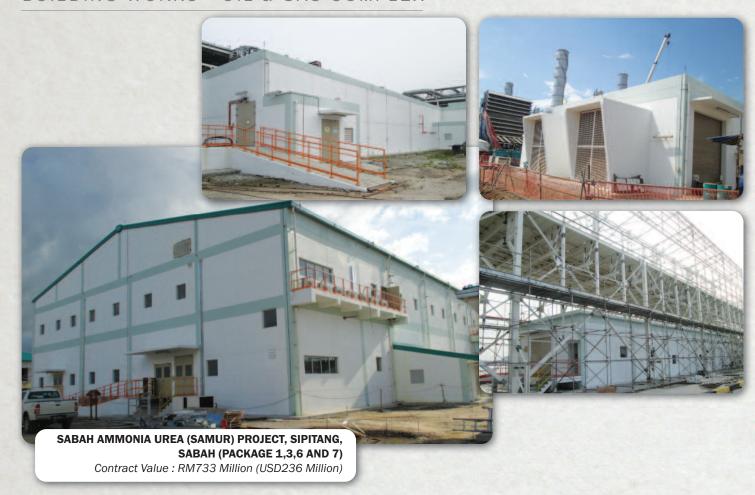

PEARL STREET, KUCHING, SARAWAK

Completed in August 2012 Contract Value : RM146.6 Million (USD47.3 Million)







#### **BUILDING WORKS - COMMERCIAL CENTRE**











Completed in July 2007 Contract Value : RM106.6 Million (USD234.3 Million)



#### CIVIL & INFRASTRUCTURE WORKS









#### **CIVIL & INFRASTRUCTURE WORKS**











Contractor Award G7 awarded by CIDB for Malaysian Construction Industry Excellence Awards (MCIEA) 2007







1 BLOCK OF 180 UNITS CONDOMINIUM FOR CAPITAL SQUARE, JALAN MUNSHI ABDULLAH, KUALA LUMPUR, MALAYSIA

Completed in April 2007

Contract Value: RM75.2 Million (USD19.8 Million)

#### **BUILDING WORKS - COMMERCIAL CENTRE**









Completed in October 2015

Contract Value: RM470.3 Million (USD 151.7 Million)

#### BUILDING WORKS - OIL & GAS COMPLEX









#### **BUILDING WORKS - PROPERTY DEVELOPMENT**







E PURI TOWER @ PUCHONG IN BANDAR BUKIT PUCHONG, SELANGOR

> Completed in November 2014 Contract Value : RM35.5 million (USD11.5)











Contract Value: RM68.8 Million (USD 22.1 Million)



# **ON-GOING PROJECTS**

#### PROPERTY DEVELOPMENT



Proposed 80 Units of 16-Storey Apartment Development at Lorong Tahan 3, Taman Sentosa, Luyang, Kota Kinabalu, Sabah.

• Land area : 2 Acres

Floor area: 1,242sqft. To 3,800sqft.







#### **ONE JESSELTON @ KEPAYAN**

• Proposed One Jesselton Condominium Development Jalan Banjaran, Kepayan, Kota Kinabalu, Sabah.

• Land area: 1.94 Acres

Floor area: 758sqft. To 2,760sqft.

















# TWO MAIN CONTROL BUILDINGS & FOUR LABS AND CIVIL WORK IN PETRONAS RAPID PROJECT IN PENGERANG, JO