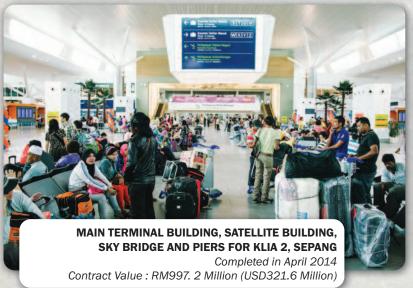

| Konsortium Apex Energy S/<br>PT Rekayasa Industri | /B - 22,351,737.00<br><b>7,210,237.74</b> | 20 May 13   | 31 Jul 15                                           |
| 101 | Proposed Development of a tourist recreational and commercial development at KK Times Square (Phase II) in Kota Kinabalu, Sabah                                                                                                                                                                                                                                     | Syarikat Kapasi Sdn Bhd                           | 470,337,737.00<br><b>151,721,850.65</b>   | 11 Aug 11   | 31 Oct 15                                           |





# **COMPLETED PROJECTS**

CIVIL & INFRASTRUCTURE WORKS













































Contract Value: RM306.9 Million (USD99 Million)

#### MINISTRY OF EDUCATION HEADOUARTERS. **PUTRAJAYA, MALAYSIA** Completed in August 2004

Contract Value: RM98.7 Million (USD26.0 Million)









Completed in May 2011 Contract Value : RM161.6 Million (USD52.1 Million)





#### **BUILDING WORKS - GOVERNMENT COMPLEXES**









## DEWAN UNDANGAN NEGERI SARAWAK (DUN) COMPLEX, PETRA JAYA, KUCHING, SARAWAK

Completed in March 2009 Contract Value : RM228.9 Million (USD73.8 Million)



Completed in August 2000 Contract Value : RM44 Million (USD14.1 Million)



#### **BUILDINGS WORKS- GOVERNMENT COMPLEXES**



# SABAH ADMINISTRATIVE CENTRE IN TELUK LIKAS, KOTA KINABALU, SABAH

Commencement date: August 2011

Completed in May 2016

Contract value: RM577 Million (USD180.3)

###