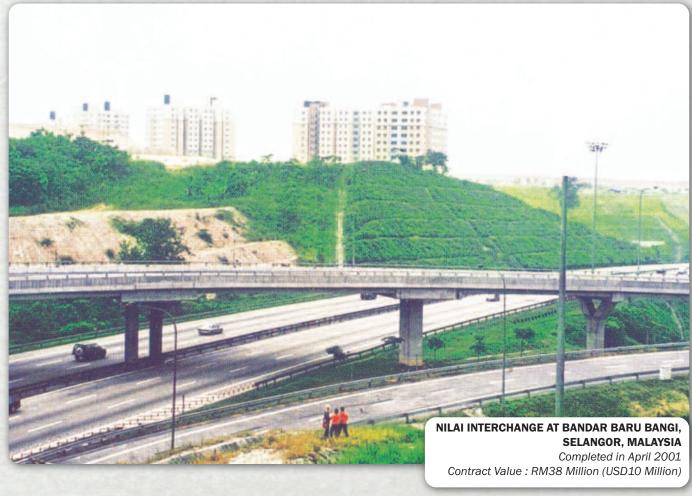

| Konsortium Apex Energy S/<br>PT Rekayasa Industri | /B - 22,351,737.00<br><b>7,210,237.74</b> | 20 May 13   | 31 Jul 15                                           |
| 101 | Proposed Development of a tourist recreational and commercial development at KK Times Square (Phase II) in Kota Kinabalu, Sabah                                                                                                                                                                                                                                     | Syarikat Kapasi Sdn Bhd                           | 470,337,737.00<br><b>151,721,850.65</b>   | 11 Aug 11   | 31 Oct 15                                           |





# **COMPLETED PROJECTS**

CIVIL & INFRASTRUCTURE WORKS













































Contract Value: RM306.9 Million (USD99 Million)

#### MINISTRY OF EDUCATION HEADOUARTERS. **PUTRAJAYA, MALAYSIA** Completed in August 2004

Contract Value: RM98.7 Million (USD26.0 Million)









Completed in May 2011 Contract Value : RM161.6 Million (USD52.1 Million)





#### **BUILDING WORKS - GOVERNMENT COMPLEXES**









## DEWAN UNDANGAN NEGERI SARAWAK (DUN) COMPLEX, PETRA JAYA, KUCHING, SARAWAK

Completed in March 2009 Contract Value : RM228.9 Million (USD73.8 Million)



Completed in August 2000 Contract Value : RM44 Million (USD14.1 Million)



#### **BUILDINGS WORKS- GOVERNMENT COMPLEXES**



# SABAH ADMINISTRATIVE CENTRE IN TELUK LIKAS, KOTA KINABALU, SABAH

Commencement date: August 2011

Completed in May 2016

Contract value: RM577 Mil