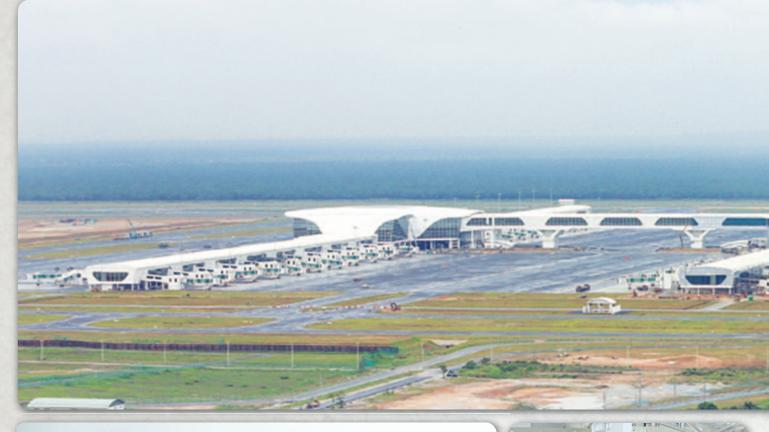

| Konsortium Apex Energy S/<br>PT Rekayasa Industri | /B - 22,351,737.00<br><b>7,210,237.74</b> | 20 May 13   | 31 Jul 15                                           |
| 101 | Proposed Development of a tourist recreational and commercial development at KK Times Square (Phase II) in Kota Kinabalu, Sabah                                                                                                                                                                                                                                     | Syarikat Kapasi Sdn Bhd                           | 470,337,737.00<br><b>151,721,850.65</b>   | 11 Aug 11   | 31 Oct 15                                           |





# **COMPLETED PROJECTS**

CIVIL & INFRASTRUCTURE WORKS













































Contract Value: RM306.9 Million (USD99 Million)

#### MINISTRY OF EDUCATION HEADOUARTERS. **PUTRAJAYA, MALAYSIA** Completed in August 2004

Contract Value: RM98.7 Million (USD26.0 Million)









Completed in May 2011 Contract Value : RM161.6 Million (USD52.1 Million)





#### **BUILDING WORKS - GOVERNMENT COMPLEXES**









## DEWAN UNDANGAN NEGERI SARAWAK (DUN) COMPLEX, PETRA JAYA, KUCHING, SARAWAK

Completed in March 2009 Contract Value : RM228.9 Million (USD73.8 Million)



Completed in August 2000 Contract Value : RM44 Million (USD14.1 Million)



#### **BUILDINGS WORKS- GOVERNMENT COMPLEXES**



# SABAH ADMINISTRATIVE CENTRE IN TELUK LIKAS, KOTA KINABALU, SABAH

Commencement date: August 2011

Completed in May 2016

Contract value: RM577 Million (USD180.3