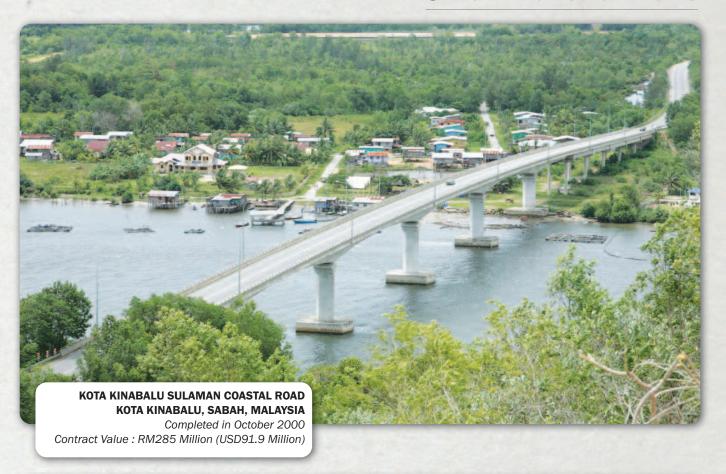

| Konsortium Apex Energy S/<br>PT Rekayasa Industri | /B - 22,351,737.00<br><b>7,210,237.74</b> | 20 May 13   | 31 Jul 15                                           |
| 101 | Proposed Development of a tourist recreational and commercial development at KK Times Square (Phase II) in Kota Kinabalu, Sabah                                                                                                                                                                                                                                     | Syarikat Kapasi Sdn Bhd                           | 470,337,737.00<br><b>151,721,850.65</b>   | 11 Aug 11   | 31 Oct 15                                           |





# **COMPLETED PROJECTS**

CIVIL & INFRASTRUCTURE WORKS













































Contract Value: RM306.9 Million (USD99 Million)

#### MINISTRY OF EDUCATION HEADOUARTERS. **PUTRAJAYA, MALAYSIA** Completed in August 2004

Contract Value: RM98.7 Million (USD26.0 Million)









Completed in May 2011 Contract Value : RM161.6 Million (USD52.1 Million)





#### **BUILDING WORKS - GOVERNMENT COMPLEXES**









## DEWAN UNDANGAN NEGERI SARAWAK (DUN) COMPLEX, PETRA JAYA, KUCHING, SARAWAK

Completed in March 2009 Contract Value : RM228.9 Million (USD73.8 Million)



Completed in August 2000 Contract Value : RM44 Million (USD14.1 Million)



#### **BUILDINGS WORKS- GOVERNMENT COMPLEXES**



# SABAH ADMINISTRATIVE CENTRE IN TELUK LIKAS, KOTA KINABALU, SABAH

Commencement date: August 2011

Completed in May 2016

Contract value: RM577 M