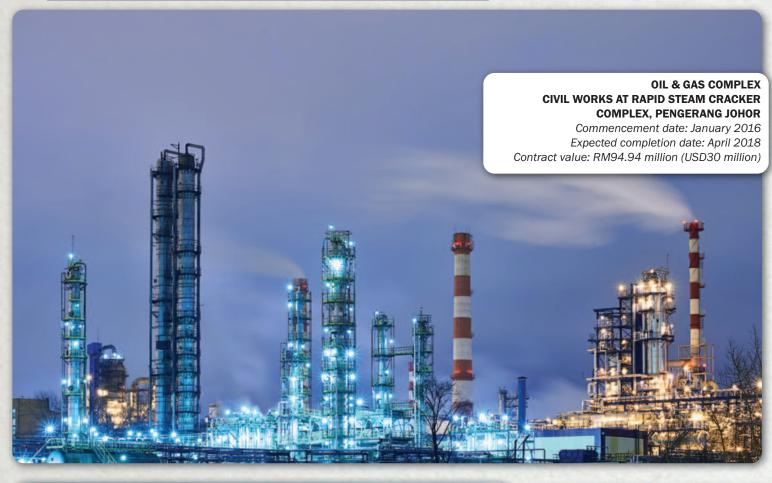

tober 2015

Contract Value: RM470.3 Million (USD 151.7 Million)

#### BUILDING WORKS - OIL & GAS COMPLEX









#### **BUILDING WORKS - PROPERTY DEVELOPMENT**







E PURI TOWER @ PUCHONG IN BANDAR BUKIT PUCHONG, SELANGOR

> Completed in November 2014 Contract Value : RM35.5 million (USD11.5)











Contract Value: RM68.8 Million (USD 22.1 Million)



# **ON-GOING PROJECTS**

#### PROPERTY DEVELOPMENT



Proposed 80 Units of 16-Storey Apartment Development at Lorong Tahan 3, Taman Sentosa, Luyang, Kota Kinabalu, Sabah.

• Land area : 2 Acres

Floor area: 1,242sqft. To 3,800sqft.







#### **ONE JESSELTON @ KEPAYAN**

• Proposed One Jesselton Condominium Development Jalan Banjaran, Kepayan, Kota Kinabalu, Sabah.

• Land area: 1.94 Acres

Floor area: 758sqft. To 2,760sqft.

















# TWO MAIN CONTROL BUILDINGS & FOUR LABS AND CIVIL WORK IN PETRONAS RAPID PROJECT IN PENGERANG, JOHOR

Commencement date: October 2015 Expected Completion Date: April 2018 Contract value: RM234 Million (USD65 Million)



#### CIVIL & INFRASTRUCTURE WORKS- SEWAGE TREATEMENT PLANT



Contract value: RM291.1 million (USD91 million)





#### CIVIL & INFRASTRUCTURE WORKS- PORT



#### **BUILDING WORKS- RESIDENTIAL**













## **INTERNATIONAL COMPLETED PROJECTS**

BUILDING WORKS



International Achievement Award awarded by CIDB for Malaysian Construction Industry Excellence Awards (MCIEA) 2011















## 1,000 UNITS OF HOUSES AT KG LUGU, BRUNEI DARUSSALAM

Commencement date: August 2014 Expected completion date: August 2016 Contract value: RM281 million (USD90.8 million)