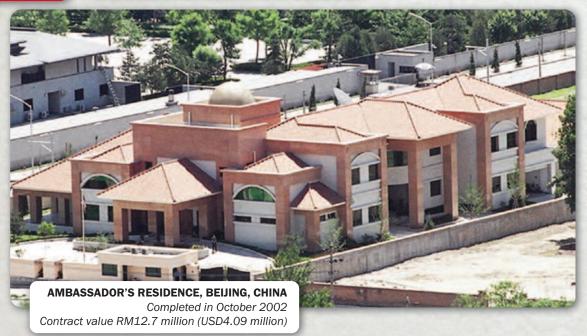

4 Expected completion date: August 2016 Contract value: RM281 million (USD90.8 million)

#### BUILDING WORKS- HOSPITALITY









REFURBISHMENT OF OSP PUNI INDAH LUXURY RESIDENCES APARTMENTS,JALAN ONG SUM PING, BANDAR SERI BEGAWAN, BRUNEI DARUSSALAM

Completed in June 2011

Contract Value : RM21.25 million (B\$9.2 million)



#### BUILDING WORKS





#### **520 UNITS OF HOUSES AT KG LUGU, BRUNEI DARUSSALAM**

Commencement date: 14 October 2010 Expected completion date: 13 October 2013 Contract value: RM158 million (USD51 million)







Completed in December 1999 Contract value: RM39 million (USD12.58 million)





#### BUILDING WORKS - GOVERNMENT OFFICES











#### MALAYSIAN EMBASSY COMPLEX, BEIJING, CHINA Completed in February 2002 Contract value RM69.45 million (USD22.4 million)



#### BUILDING WORKS - GOVERNMENT OFFICES











## MALAYSIAN EMBASSY BUILDING, MOSCOW, RUSSIA

Commencement date: September 2015 Contract value: RM155 million (USD50 million)



In line with our corporate vision and mission, and inspired by the many previous success of the organization, Bina Puri Group of Companies continue to ensure the entire management and staff remain united. We continuously move forward in the one same direction, that is, ensuring we remain bonded together as a team in all things we do, for the greater benefit of the organization as well as for the individuals.

It is this formula of commitment, quality and innovation that has kept us with high spirits of unity and success all these wonderful years. It is this unique quality and discipline of all within the orga