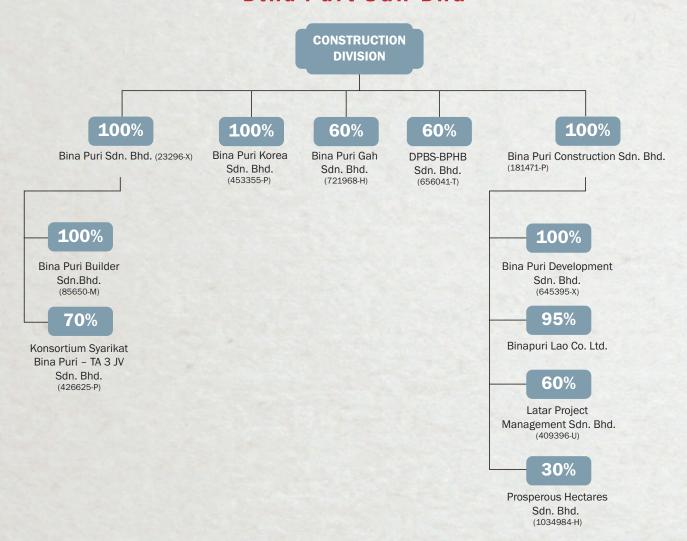

# **CORPORATE STRUCTURE**

## Bina Puri Sdn Bhd

C I V I L W O R K S

| NO | PROJECT TITLE                                                                                                                                                                            | CLIENT                                    | PROJECT CONTRACT<br>VALUE (RM/USD)  | COMMENCEMENT DATE | COMPLETION ENDED |
|----|------------------------------------------------------------------------------------------------------------------------------------------------------------------------------------------|-------------------------------------------|-------------------------------------|-------------------|------------------|
| 1  | Execution of earthworks for foothpaths at Phase 3 at Bandar Baru Bangi, Kajang, Selangor                                                                                                 | Perbadanan<br>Kemajuan Negeri<br>Selangor | 1 36,042.06<br><b>4 3,884.54</b>    | 08 Jul 75         | 05 Jan 76        |
| 2  | Site works at overhaul depot, RMAF Subang, Selangor                                                                                                                                      | Jabatan Kerja<br>Raya                     | 290,342.85<br><b>93,658.98</b>      | 25 Aug 75         | 11 Jan 76        |
| 3  | Construction and Completion of Proposed Earthworks for Phase II,<br>National Police Head Office at Bukit Aman, Kuala Lumpur<br>Kuala Lumpur                                              | Jabatan Kerja<br>Raya                     | 310,203.92<br><b>100,065.78</b>     | 31 Jul 77         | 13 Apr 78        |
| 4  | Construction & completion of drainage controlled dam at<br>Batu 7, Cheras, Kuala Lumpur                                                                                                  | Ibu Pejabat<br>JKR                        | 375,463.23<br><b>1 21,117.17</b>    | 08 Aug 77         | 14 Oct 78        |
| 5  | Earthworks for Malay Residential Program at Batu 16, Rawang, Selangor                                                                                                                    | JKR<br>Selangor                           | 488,666.00<br><b>157,634.19</b>     | 17 Sep 77         | 14 Apr 78        |
| 6  | Earthworks and Sewerage Works for Kem Batalion Pasukan Polis Hutan at Benta, Pahang                                                                                                      | Ibu Pejabat<br>JKR                        | 5,721,076.57<br><b>1,845,508.57</b> | 28 Aug 78         | 11 Apr 81        |
| 7  | Proposed improvement for access road to Kompleks Club Mediterranee, Kuantan, Pahang                                                                                                      | Ibu Pejabat<br>JKR                        | 308,279.00<br><b>99,444.84</b>      | 26 Jul 79         | 19 Mar 80        |
| 8  | Construction and Completion of Road and Drainage Works and Earthflating project site for Residential Development in Kawasan Baru, Hulu Yam, Hulu Selangor                                | g JKR<br>Selangor                         | 330,529.00<br><b>106,622.26</b>     | 01 Apr 80         | 12 Dec 80        |
| 9  | Construction & Completion of Earthworks for Cadangan Kampus<br>Utama INTAN di Bukit Kiara, Kuala Lumpur                                                                                  | Institut Tadbiran<br>Awam Negara          | 2,819,598.90<br><b>909,548.03</b>   | 05 May 80         | 25 Jun 82        |
| 10 | Construction and Completion of Earthworks and ancillary Works<br>for "Proposed Playing Field Complex" at Pusat Latihan Polis,<br>Jalan Gurney, Kuala Lumpur                              | JKR,<br>Wilayah P'sekutuan                | 777,843.23<br><b>250,917.17</b>     | 30 May 80         | 31 Aug 82        |
| 11 | Earthwork, Roadworks, Water & Sewer Lines, Oxidation Ponds and Ancilarry Works for Animal House UKM at Kampus Bangi, S'ngor                                                              | UKM                                       | 1,571,543.67<br><b>506,949.57</b>   | 19 Aug 80         | 17 Aug 81        |
| 12 | Site Clearing, Earthcutting, Filling and Drainage<br>for Pusat Pemulihan Dadah, Kuala Kubu Baru, Selangor                                                                                | Ibu Pejabat JKR                           | 107,385.00<br><b>34,640.32</b>      | 26 Jan 81         | 25 Jun 81        |
| 13 | Earthwork and Drainage for a 12 acres land in Phase II Batu 6,<br>Bangi, Selangor                                                                                                        | P'badanan Kemajuan<br>Negeri Selangor     | 230,236.00<br><b>74,269.68</b>      | 16 Mar 81         | 30 Aug 81        |
| 14 | To supply, transport and filling of ponds and surroundings areas<br>at the playing field and parade ground complex at Pusat Latihan Polis<br>diRaja Malaysia, Jalan Gurney, Kuala Lumpur | Ibu Pejabat JKR                           | 925,000.00<br><b>298,387.10</b>     | 22 Jul 81         | 08 Dec 81        |
| 15 | Repair Works for Landslide and ancillary works at<br>Pasukan Polis Hutan Karak, Bentong, Pahang                                                                                          | Dept of Public Works<br>Bentong           | 1,997,870.00<br><b>644,474.19</b>   | 6 Aug 81          | 16 Sept 82       |
| 16 | Completion of Earthworks, including Clearing and Levelling of Stadium and Building Site, Road Formation & Turfing for Cadangan Kompleks Sukan Negeri, N.Sembilan                         | Dept of Public Works<br>Seremban          | 416,275.00<br><b>134,282.26</b>     | 20 Aug 81         | 12 May 82        |
| 17 | Construction of 1.5mg and 1mg R.C. Reservoirs and Ancillary Works for Kuantan Town Water Supply Augmentation Scheme, Daerah Kuantan, Pahang                                              | Dept of Public Works<br>Kuantan           | 2,386,466.00<br><b>769,827.74</b>   | 18 Dec 81         | 14 Apr 84        |
| 18 | Construction of Drainage Syatem at Industrial Area Beranang, Selangor                                                                                                                    | Selangor State<br>Development Council     | 276,340.00<br><b>89,141.94</b>      | 01 Mar 82         | 23 Aug 82        |
| 19 | Construction and Completion of Road, Drainage and Levelling for Residential Area at Kawasan Kampung Baru, Bukit Rasa, Hulu Selangor                                                      | Dept of Public Works<br>Selangor          | 2,085,300.00<br><b>672,677.42</b>   | 01 Mar 82         | 07 Aug 83        |
| 20 | The Reclamation of Site for the Marine Police Base at Lumut,<br>Dindings, Perak                                                                                                          | Dept of Public Works<br>Perak             | 2,032,435.90<br><b>655,624.48</b>   | 24 Apr 82         | 09 Feb 83        |
| 21 | Proposed Site Clearance and Infrastructure Works for Vocational School Projects (Package 1 - Parcel 1C) at Kuala Lipis, Pahang. Section A - Site Clearance and Earthworks                | Ministry of Education<br>Malaysia         | 471,208.30<br><b>152,002.68</b>     | 26 Apr 82         | 08 Aug 82        |
| 22 | Proposed Site Clearance and Infrastructure Works for Vocational School Projects (Package 1 - Parcel 1C) at Kuala Lipis, Pahang. Section B - Infrastructure Drainage                      | Ministry of Education<br>Malaysia         | 849,929.21<br><b>274,170.71</b>     | 26 Apr 82         | 08 Feb 83        |
| 23 | Proposed Site Clearance and Infrastructure Works for Vocational School Projects (Package 1 - Parcel 1C) at Kuala Lipis, Pahang. Section C-Roads & Carparks, Turfing & Fencing            | Ministry of Education<br>Malaysia         | 396,776.69<br><b>127,992.48</b>     | 26 Apr 82         | 10 Dec 82        |
| 24 | Proposed Site Clearance and Infrastructure Works for Vacational<br>School Projects (Package 1 - Parcel 1C) at Kemaman, T'ganu<br>Section B - Infrastructure Drainage                     | Ministry of Education<br>Malaysia         | 498,464.80<br><b>160,795.10</b>     | 26 Apr 82         | 17 Sep 82        |
| 24 | The resurfacing at the Stadium Darul Makmur Rubberised<br>Bituminuous Running Track, Kuantan, Pahang                                                                                     | Dept of Public Works<br>Kuantan           | 271,150.00<br><b>87,467.74</b>      | 28 Apr 82         | 15 Sep 82        |
| 25 | Supply, Transport, Laying & Compacting Limestone Crusher Run<br>Road Base and Granite, etc for the Upgrading of Laterite Roads in<br>Kawasan Sg. Tengi, Selangor                         | Dept of Public Works<br>Selangor          | 217,325.34<br><b>70,104.95</b>      | 28 Apr 82         | 06 Jul 82        |