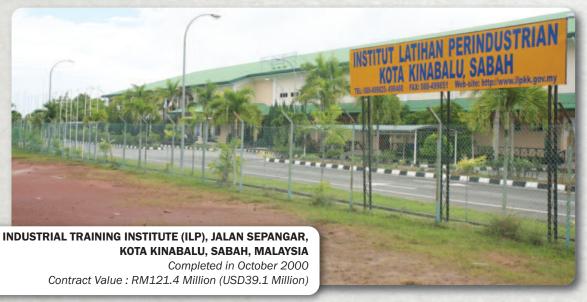

of a tourist recreational and commercial development at KK Times Square (Phase II) in Kota Kinabalu, Sabah                                                                                                                                                                                                                                     | Syarikat Kapasi Sdn Bhd                           | 470,337,737.00<br><b>151,721,850.65</b>   | 11 Aug 11   | 31 Oct 15                                           |





# **COMPLETED PROJECTS**

CIVIL & INFRASTRUCTURE WORKS













































Contract Value: RM306.9 Million (USD99 Million)

#### MINISTRY OF EDUCATION HEADOUARTERS. **PUTRAJAYA, MALAYSIA** Completed in August 2004

Contract Value: RM98.7 Million (USD26.0 Million)









Completed in May 2011 Contract Value : RM161.6 Million (USD52.1 Million)





#### **BUILDING WORKS - GOVERNMENT COMPLEXES**









## DEWAN UNDANGAN NEGERI SARAWAK (DUN) COMPLEX, PETRA JAYA, KUCHING, SARAWAK

Completed in March 2009 Contract Value : RM228.9 Million (USD73.8 Million)



Completed in August 2000 Contract Value : RM44 Million (USD14.1 Million)



#### **BUILDINGS WORKS- GOVERNMENT COMPLEXES**



# SABAH ADMINISTRATIVE CENTRE IN TELUK LIKAS, KOTA KINABALU, SABAH

Commencement date: August 2011

Completed in May 2016

Contract value: RM577 Million (USD180.3)

### BUILDING WORKS - PORT AUTHORITY



#### BUILDING WORKS - GOVERNMENT DEFENCE AUTHORITY COMPLEXES









#### BUILDING WORKS - GOVERNMENT DEFENCE AUTHORITY COMPLEXES













PRE-CLINICAL BUILDING OF MEDICAL