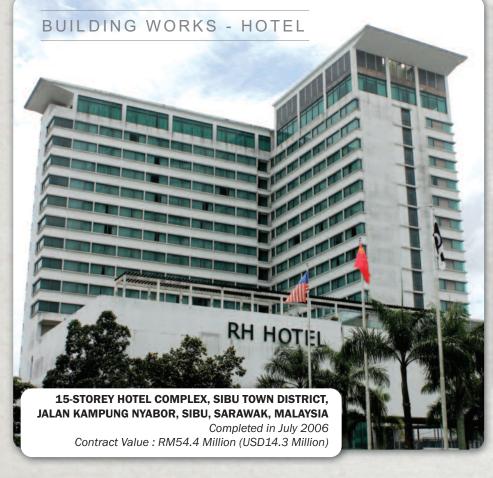

EARL STREET, KUCHING, SARAWAK

Completed in August 2012 Contract Value : RM146.6 Million (USD47.3 Million)







#### **BUILDING WORKS - COMMERCIAL CENTRE**











Completed in July 2007 Contract Value : RM106.6 Million (USD234.3 Million)



#### CIVIL & INFRASTRUCTURE WORKS









#### **CIVIL & INFRASTRUCTURE WORKS**











Contractor Award G7 awarded by CIDB for Malaysian Construction Industry Excellence Awards (MCIEA) 2007







1 BLOCK OF 180 UNITS CONDOMINIUM FOR CAPITAL SQUARE, JALAN MUNSHI ABDULLAH, KUALA LUMPUR, MALAYSIA

Completed in April 2007

Contract Value: RM75.2 Million (USD19.8 Million)

#### **BUILDING WORKS - COMMERCIAL CENTRE**









Completed in October 2015

Contract Value: RM470.3 Million (USD 151.7 Million)

#### BUILDING WORKS - OIL & GAS COMPLEX









#### **BUILDING WORKS - PROPERTY DEVELOPMENT**







E PURI TOWER @ PUCHONG IN BANDAR BUKIT PUCHONG, SELANGOR

> Completed in November 2014 Contract Value : RM35.5 million (USD11.5)











Contract Value: RM68.8 Million (USD 22.1 Million)



# **ON-GOING PROJECTS**

#### PROPERTY DEVELOPMENT



Proposed 80 Units of 16-Storey Apartment Development at Lorong Tahan 3, Taman Sentosa, Luyang, Kota Kinabalu, Sabah.

• Land area : 2 Acres

Floor area: 1,242sqft. To 3,800sqft.







#### **ONE JESSELTON @ KEPAYAN**

• Proposed One Jesselton Condominium Development Jalan Banjaran, Kepayan, Kota Kinabalu, Sabah.

• Land area: 1.94 Acres

Floor area: 758sqft. To 2,760sqft.

















# TWO MAIN CONTROL BUILDINGS & FOUR LABS AND CIVIL WORK IN PETRONAS RAPID PROJECT IN PENGERANG, JOHO