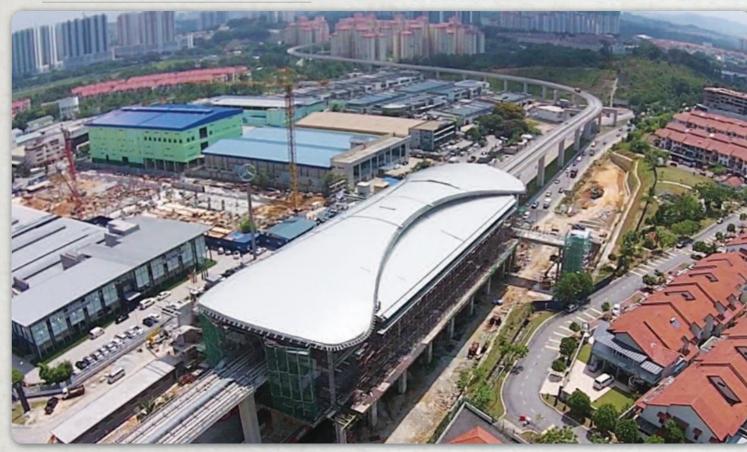

IN TELUK LIKAS, KOTA KINABALU, SABAH

Commencement date: August 2011

Completed in May 2016

Contract value: RM577 Million (USD180.3)

### BUILDING WORKS - PORT AUTHORITY



#### BUILDING WORKS - GOVERNMENT DEFENCE AUTHORITY COMPLEXES









#### BUILDING WORKS - GOVERNMENT DEFENCE AUTHORITY COMPLEXES













PRE-CLINICAL BUILDING OF MEDICAL FACULTY, UNIVERSITI KEBANGSAAN MALAYSIA

Completed in January 2014 Contract value: RM179.5 Million (USD58 Million)



#### PLAZA MERDEKA COMMERCIAL COMPLEX / HOTEL, PEARL STREET, KUCHING, SARAWAK

Completed in August 2012 Contract Value : RM146.6 Million (USD47.3 Million)







#### **BUILDING WORKS - COMMERCIAL CENTRE**











Completed in July 2007 Contract Value : RM106.6 Million (USD234.3 Million)



#### CIVIL & INFRASTRUCTURE WORKS









#### **CIVIL & INFRASTRUCTURE WORKS**











Contractor Award G7 awarded by CIDB for Malaysian Construction Industry Excellence Awards (MCIEA) 2007







1 BLOCK OF 180 UNITS CONDOMINIUM FOR CAPITAL SQUARE, JALAN MUNSHI ABDULLAH, KUALA LUMPUR, MALAYSIA

Completed in April 2007

Contract Value: RM75.2 Million (USD19.8 Million)

#### **BUILDING WORKS - COMMERCIAL CENTRE**









Completed in October 2015

Contract Value: RM470.3 Million (USD 151.7 Million)

#### BUILDING WORKS - OIL & GAS COMPLEX









#### **BUILDING WORKS - PROPERTY DEVELOPMENT**







E PURI TOWER @ PUCHONG IN BANDAR BUKIT PUCHONG, SELANGOR

> Completed in November 2014 Contract Value : RM35.5 million (USD11.5)











Contract Value: RM68.8 Million (USD 22.1 Million)



# **ON-GOING PROJECTS**

####