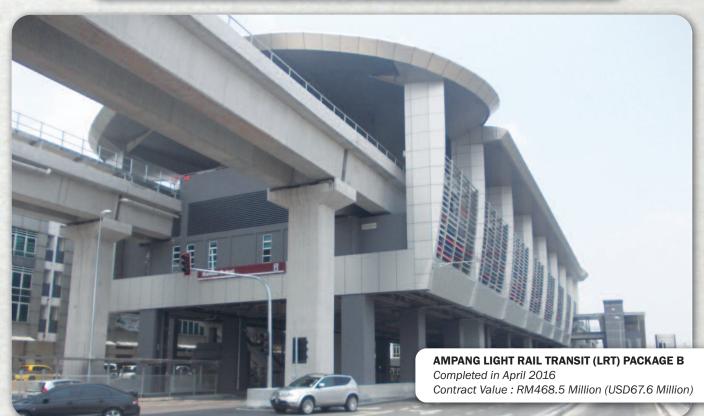

date: August 2011

Completed in May 2016

Contract value: RM577 Million (USD180.3)

### BUILDING WORKS - PORT AUTHORITY



#### BUILDING WORKS - GOVERNMENT DEFENCE AUTHORITY COMPLEXES









#### BUILDING WORKS - GOVERNMENT DEFENCE AUTHORITY COMPLEXES













PRE-CLINICAL BUILDING OF MEDICAL FACULTY, UNIVERSITI KEBANGSAAN MALAYSIA

Completed in January 2014 Contract value: RM179.5 Million (USD58 Million)



#### PLAZA MERDEKA COMMERCIAL COMPLEX / HOTEL, PEARL STREET, KUCHING, SARAWAK

Completed in August 2012 Contract Value : RM146.6 Million (USD47.3 Million)







#### **BUILDING WORKS - COMMERCIAL CENTRE**











Completed in July 2007 Contract Value : RM106.6 Million (USD234.3 Million)



#### CIVIL & INFRASTRUCTURE WORKS









#### **CIVIL & INFRASTRUCTURE WORKS**











Contractor Award G7 awarded by CIDB for Malaysian Construction Industry Excellence Awards (MCIEA) 2007







1 BLOCK OF 180 UNITS CONDOMINIUM FOR CAPITAL SQUARE, JALAN MUNSHI ABDULLAH, KUALA LUMPUR, MALAYSIA

Completed in April 2007

Contract Value: RM75.2 Million (USD19.8 Million)

#### **BUILDING WORKS - COMMERCIAL CENTRE**









Completed in October 2015

Contract Value: RM470.3 Million (USD 151.7 Million)

#### BUILDING WORKS - OIL & GAS COMPLEX









#### **BUILDING WORKS - PROPERTY DEVELOPMENT**







E PURI TOWER @ PUCHONG IN BANDAR BUKIT PUCHONG, SELANGOR

> Completed in November 2014 Contract Value : RM35.5 million (USD11.5)











Contract Value: RM68.8 Million (USD 22.1 Million)



# **ON-GOING PROJECTS**

#### PROPERTY DEVELOPMENT



Proposed 80 Units of 16-St